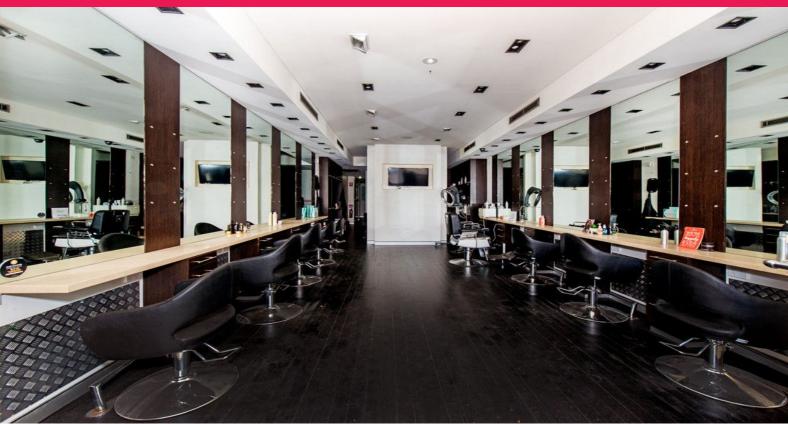

## **Retail Premises Currently Fitted as a Hairdresser**

Fronting busy Botany Road, this highly visible shop offers a great opportunity amid established businesses. Located on Mascot's prominent Shopping Strip, close to Sydney Airport and Mascot Station, this property is ideally suited to retailers and commercial users alike.

- 77sqm (approx.) with 5m frontage
- Currently fitted out as a Hairdressing Salon
- Air-conditioning
- High exposure to foot and vehicular traffic
- Outstanding location with easy access to the CBD and Eastern Suburbs