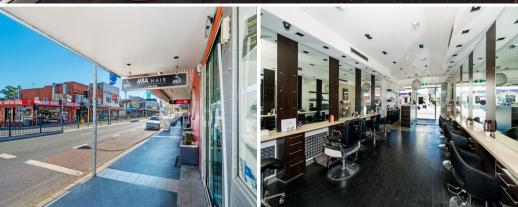

## **Retail Premises Currently Fitted as a Hairdresser**

Fronting busy Botany Road, this highly visible shop offers a great opportunity amid established businesses. Located on Mascot's prominent Shopping Strip, close to Sydney Airport and Mascot Station, this property is ideally suited to retailers and commercial users alike.

- 77sqm (approx.) with 5m frontage
- Currently fitted out as a Hairdressing Salon
- Air-conditioning
- High exposure to foot and vehicular traffic
- Outstanding location with easy access to the CBD and Eastern Suburbs