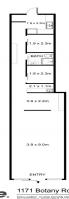

- 77sqm (approx.) with 5m frontage
- Currently fitted out as a Hairdressing Salon
- Air-conditioning
- High exposure to foot and vehicular traffic
- Outstanding location with easy access to the CBD and Eastern Suburbs