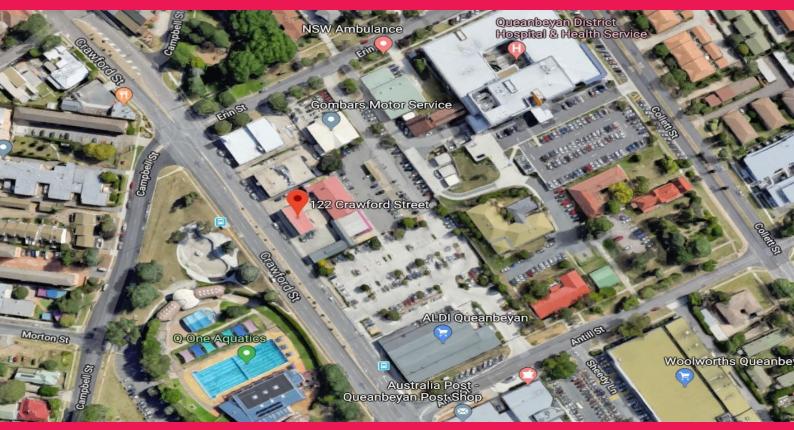

## 122 Crawford Street, Queanbeyan NSW 2620

## **Great Exposure onto Crawford St**

Located on one of the main Streets through Queanbeyan; 122 Crawford St is right amongst the retail centre of Queanbeyan. Close to other businesses such as Aldi, Australia Post, Woolworth's and Kmart.

The tenancy is approximately 223sqm, ample street front exposure, endless signage opportunities, toilet facilities and an abundance of parking in the area. Available from 1st June 2019.

Contact Raine & Horne Commercial for further information.