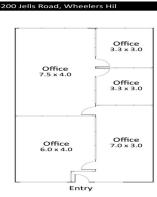

## First Floor Office in Wheelers Hill

• First floor office suite of 96m2 approx.

• Comprising glass partitioned office with reception area, boardroom,

two private offices and open plan area

• Heating / cooling and shared amenities