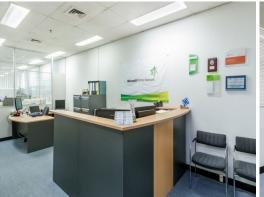

## First Floor Office in Wheelers Hill

• First floor office suite of 96m2 approx.

• Comprising glass partitioned office with reception area, boardroom,

two private offices and open plan area

• Heating / cooling and shared amenities