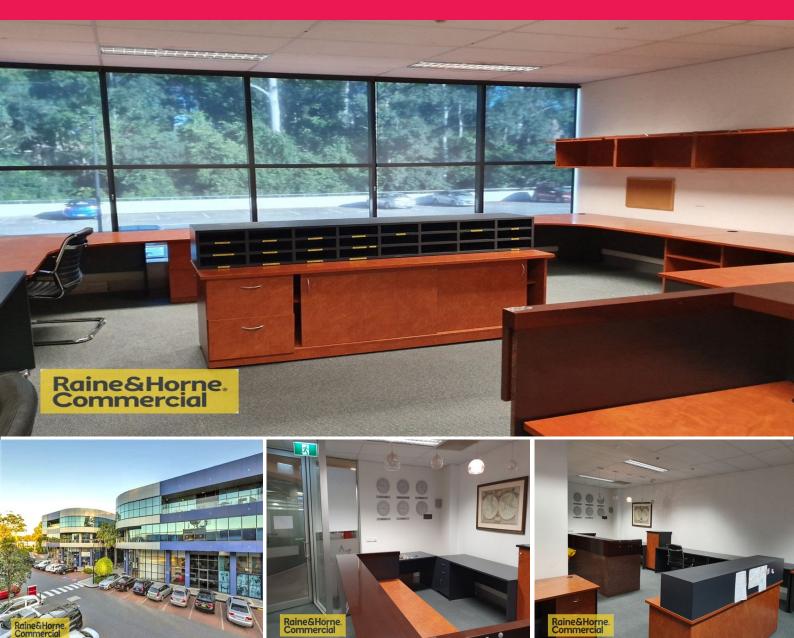

## Ideal Location in The Platinum Building

Lovely suite with natural light and a welcoming working environment, surrounded by like minded small businesses.

52.1m2 square office space for lease located in the platinum building at Erina.

Platinum has been designed to benefit small business by having multiple break out areas for occupants and clients in addition to four meeting rooms available within the building at extra cost.

For more information, please feel free to call Brad Rogers on 0459 921 122.

Retail FOR LEASE \$2,500 per month + GST + Outgoings 52.1sqm

Brad Rogers 0459 921 122 brad@rhccc.com.au