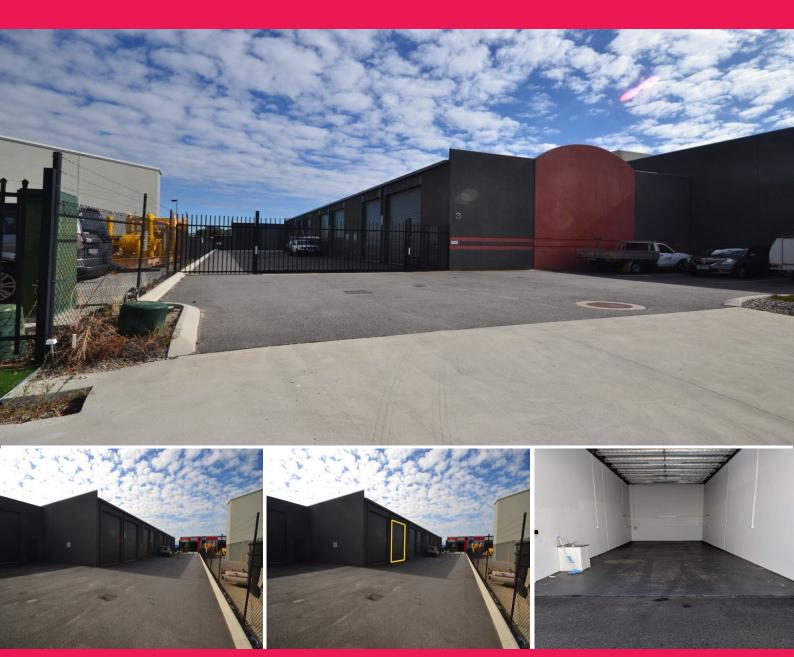

### Secure Affordable Mini Warehouse/ Storage Unit

Ray White Commercial (WA) are pleased to introduce this near new storage unit to the market.

This unit is perfect for either personal use for the storage of household items such as a car, boat, motorcycle or caravan, or for the small business operator/ tradie needing that extra room for the storage of tools and equipment, with the peace of mind of "lock and leave".

#### Property features:

- 63sqm\* total
- 4.5 metres wide at 14 metres deep
- Auto remote roller do