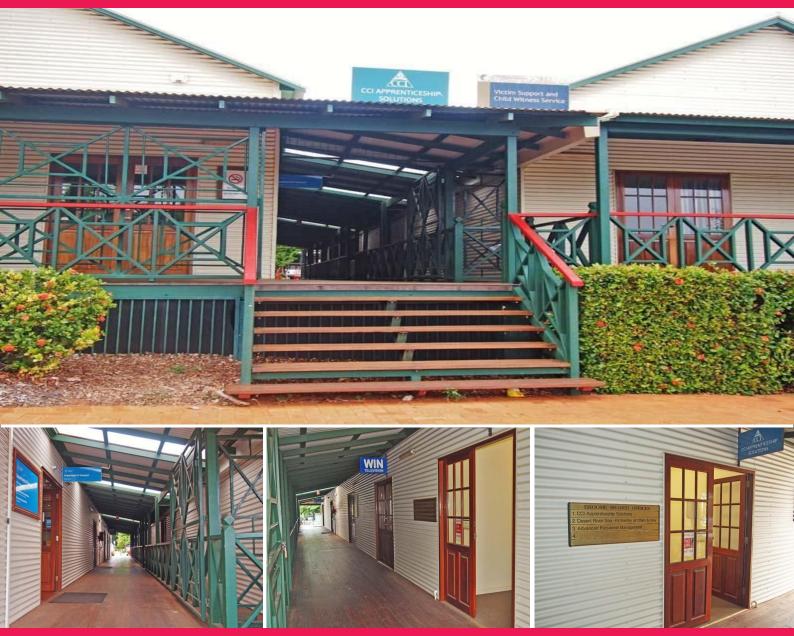

## 2/9 Napier Terrace, Broome WA 6725

## **Small Office Space Available**

This small office opportunity is ideal for one to two people in a central, convenient location.

- -Located on walkway from Napier Terrace to Shiba Lane
- -Affordable opportunity as little as ~\$150 per week inclusive
- -Signboard to offices available
- -Outgoings from \$1,920.27 + GST per annum
- -Air-conditioned
- -Ideal for FIFO or a lock and leave scenario

Contact our Commercial Team today for an inspection or more information on 9192 2000  $\,$ 

Offices
FOR LEASE
\$5,175 + GST per annum
14sqm

**Amanda Raffan** 

**Allan Griffiths** 

0419 008 440

0419 922 000