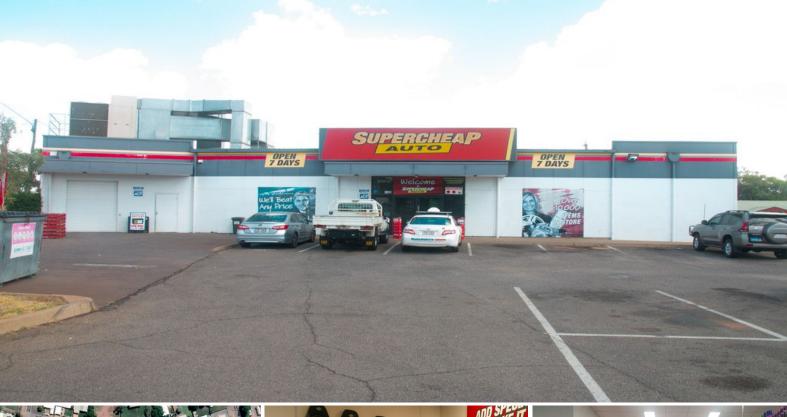

## LONG-STANDING NATIONAL TENANT NEW 5 YEAR LEASE

Michael Willems of Ray White Commercial Gold Coast, as exclusive agent, is proud to offer this exceptionally rare opportunity to purchase a quality freehold investment in Mount Isa.

The property represents a fantastic opportunity to purchase a quality income producing industrial investment. The property is fully leased to a national blue chip tenant ?Supercheap Auto'.

- \* Prime position with exposure to Marian Street (Barkly Highway)
- \* Net income \$95,678.80\* p.a. + GST plus outgoings
- \* 5 year lease (until 2024) just renewed (commencing 19/7/2019)
- \* Huge potential for rental uplift
- \* Approved subdivision for 2 lots