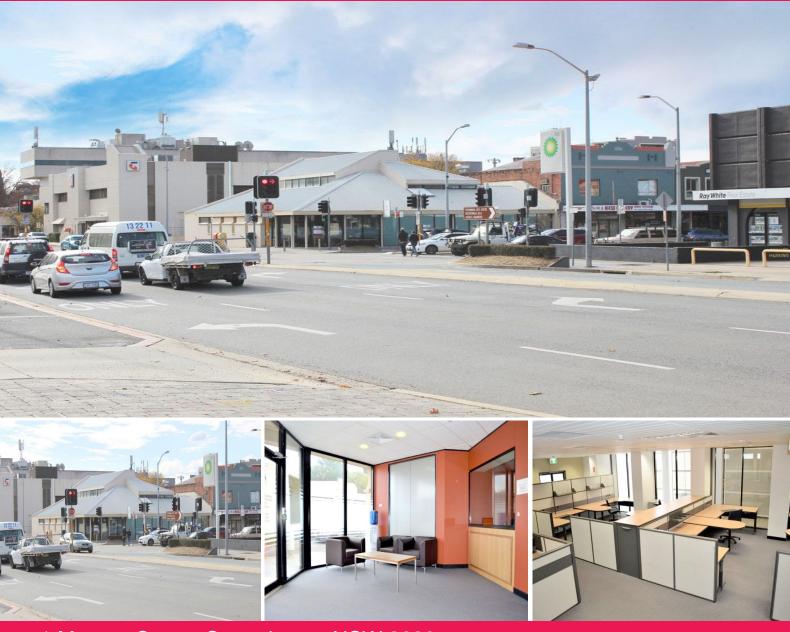

## 1 Monaro Street, Queanbeyan NSW 2620

## **Be Noticed on Monaro Streets Prime Corner Location**

Prominently located on the corner of Lowe and Monaro St; this tenancy presents itself as a fantastic opportunity to place your business right in the middle of Queanbeyan's CBD.

Suitable for various uses including professional offices, medical or retail; take advantage of the exposure this prominent corner location can provide.

Furnishings include office furniture, boardroom furniture, storage/cupboards, partitions and workstations.

The tenancy also has a secure on-grade car park that allows for 9 parking spaces; access to the car park via remo

Offices
FOR LEASE
Price Upon Application
600sqm