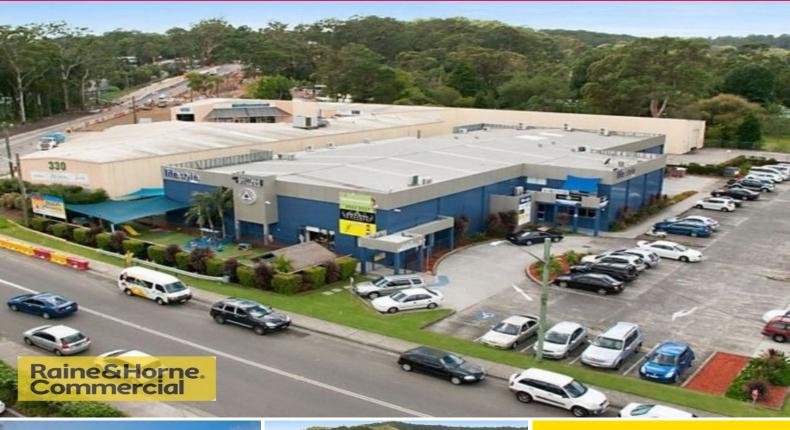

## ITS ALL ABOUT LIFESTYLE! - 572m2 (approx)

Join a host of lifestyle orientated type businesses in the Lifestyle Building.

Available for the first time in almost 2 decades, the former Anytime Fitness tenancy, spread out over an amazing 572m2 (approx).

Prominent freestanding building with 56 car parking spaces on site and direct exposure to the constant Central Coast Highway traffic.

If you need a high profile position, need to be noticed and rely on parking at the front door, then this may be the perfect fit for your business.

A versatile tenancy mix that allows an excellent opportunity for like minded businesses, including the medical pr

Retail FOR LEASE

Price Upon Application

572sqm