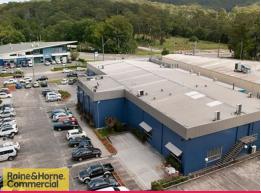

## ITS ALL ABOUT LIFESTYLE! - 572m2 (approx)

Join a host of lifestyle orientated type businesses in the Lifestyle Building.

Available for the first time in almost 2 decades, the former Anytime Fitness tenancy, spread out over an amazing 572m2 (approx).

Prominent freestanding building with 56 car parking spaces on site and direct exposure to the constant Central Coast Highway traffic.

If you need a high profile position, need to be noticed and rely on parking at the front door, then this may be the perfect fit for your business.

A versatile tenancy mix that allows an excellent opportunity for like minded businesses, including the medical pr

Retail FOR LEASE

Price Upon Application

572sqm