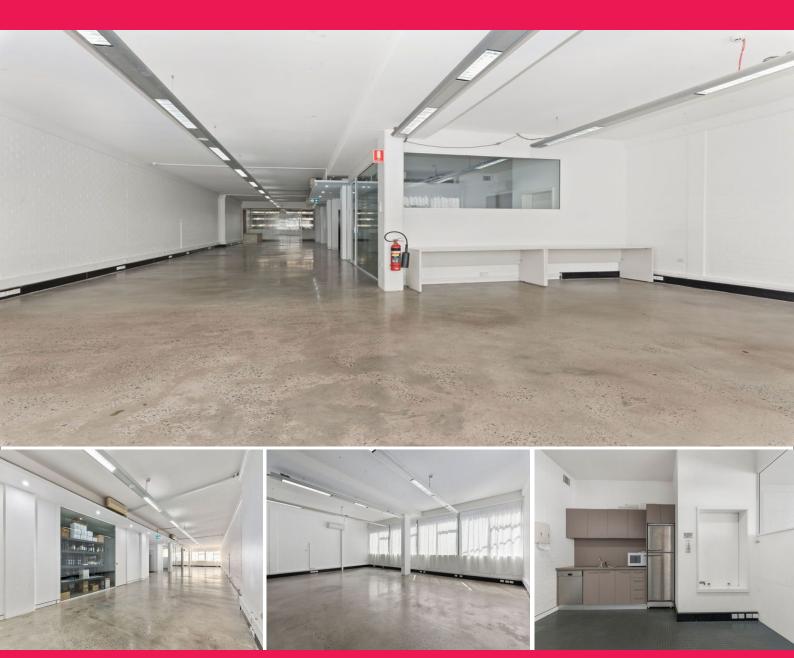

## Whole-floor or half-floor creative Office close to Central Station & Light rail

Gunning Real Estate is pleased to offer for lease this whole floor office space in this unique and creative building in Surry Hills.

- Areas from 120m2 to 268m2
- Open plan + 2 Offices + boardroom
- Internal M/F amenities & kitchen breakout area
- refurbished lobby and polished concrete floors
- 500m from Central Train Station

This whole floor office benefits from a largely open plan layout, enclosed kitchen and meeting room and good natural light throughout. The floors were recently polished and present in very good condition