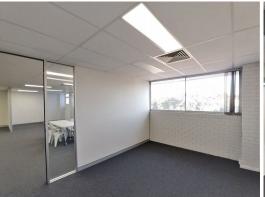

## PRICE DROP! 150sqm\* REFURBISHED FIRST FLOOR HENDRA OFFICE

- 150sqm\* first floor office
- Fresh paint, new carpet & new LED flat panel lighting
- Ducted a/c
- Self contained amenities include female & male toilets as well as a kitchenette
- Exiting fit-out includes a large open plan area, partitioned office, & Amenities area
- Exclusive entrance & completely lockable
- Outgoings & electricity included!
- Just 1.5km\* walk to Hendra Train Station
- Fantastic TradeCoast location with easy access to Brisbane Airport, Brisbane CBD, The Port of Brisbane & South

Offices

FOR LEASE

150sqm