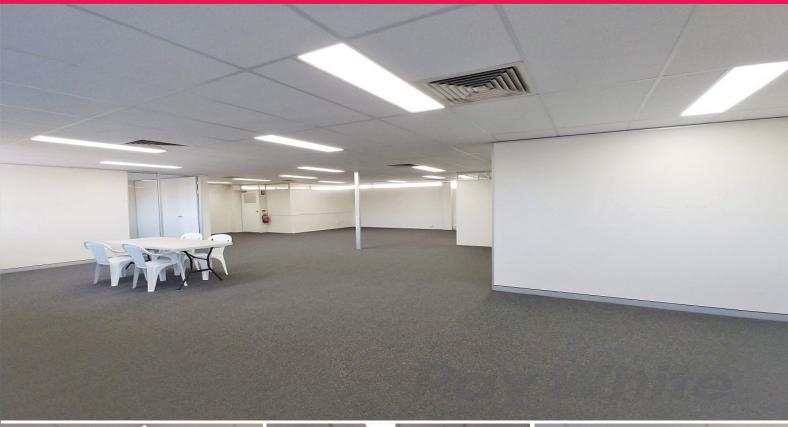

## PRICE DROP! 150sqm\* REFURBISHED FIRST FLOOR HENDRA OFFICE

- 150sqm\* first floor office
- Fresh paint, new carpet & new LED flat panel lighting
- Ducted a/c
- Self contained amenities include female & male toilets as well as a kitchenette
- Exiting fit-out includes a large open plan area, partitioned office, & Amenities area
- Exclusive entrance & completely lockable
- Outgoings & electricity included!
- Just 1.5km\* walk to Hendra Train Station
- Fantastic TradeCoast location with easy access to Brisbane Airport, Brisbane CBD, The Port of Brisbane & South

Offices

FOR LEASE

150sqm