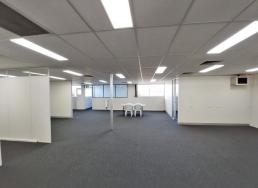

## PRICE DROP! 150sqm\* REFURBISHED FIRST FLOOR HENDRA OFFICE

- 150sqm\* first floor office
- Fresh paint, new carpet & new LED flat panel lighting
- Ducted a/c
- Self contained amenities include female & male toilets as well as a kitchenette
- Exiting fit-out includes a large open plan area, partitioned office, & Amenities area
- Exclusive entrance & completely lockable
- Outgoings & electricity included!
- Just 1.5km\* walk to Hendra Train Station
- Fantastic TradeCoast location with easy access to Brisbane Airport, Brisbane CBD, The Port of Brisbane & South

Offices

FOR LEASE

150sqm