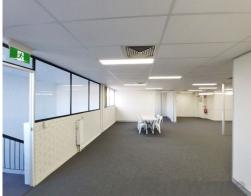

## PRICE DROP! 150sqm\* REFURBISHED FIRST FLOOR HENDRA OFFICE

- 150sqm\* first floor office
- Fresh paint, new carpet & new LED flat panel lighting
- Ducted a/c
- Self contained amenities include female & male toilets as well as a kitchenette
- Exiting fit-out includes a large open plan area, partitioned office, & Amenities area
- Exclusive entrance & completely lockable
- Outgoings & electricity included!
- Just 1.5km\* walk to Hendra Train Station
- Fantastic TradeCoast location with easy access to Brisbane Airport, Brisbane CBD, The Port of Brisbane & South

Offices

FOR LEASE

150sqm