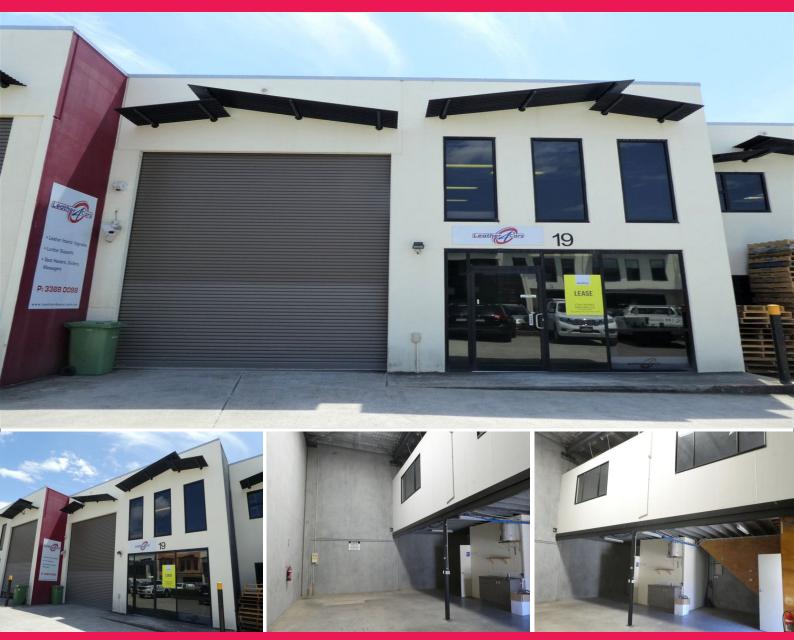

## **Great Price For A 174m2\* Concrete Tilt Panel Warehouse Unit**

- \* 174m2\* concrete tilt panel warehouse unit
- \* Incl. 115m2\* of ground floor warehouse area with 6.5m\* high ceiling
- \* Incl. 59m2\* of mezzanine air-conditioned carpeted office/showroom area
- \* Office area has new air conditioning, multiple phone, data points, and power points
- \* East facing unit means no hot afternoon sun on the front of the property
- \* No extra for property outgoings per month
- \* Alarm system in place for added security
- \* NBN is now ready for connection to the unit
- \* Disabled sized toilet with a shower connected to hot water
- \* Kitchenette under the mezzanine office area
- \* Very clean throughout and vacant soon
- \* Available to occupy m

Industrial

FOR LEASE

174sqm