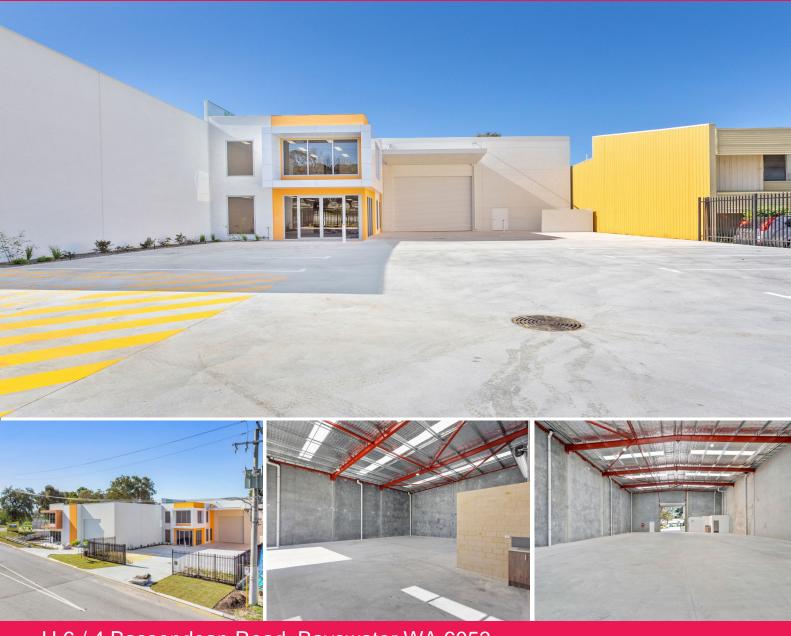

U 6 / 4 Bassendean Road, Bayswater WA 6053

## NEW OFFICE / WAREHOUSE WITH SEPARATE ACCESS & PARKING

• 134sqm office & 578sqm warehouse

• Separate access, rear yard and front awning

• High truss & LED lights • Motorised roller door • Kitchenette & toilet

• Allocated parking within concrete car park

• Seated lunch area • Signage panel

• Great location within close proximity to Tonkin Highway and just

8km from the CBD

Asking Price From: \$1,3

Industrial

FOR SALE

For Sale: \$1,333,000 / For Lease: \$85,000p.a

712sqm

**Daniel Romeo** 

0432 238 595 danielr@rhc.com.au **Anthony Vulinovich** 

0411 516 343

anthony.vulinovich@rhc.com.au