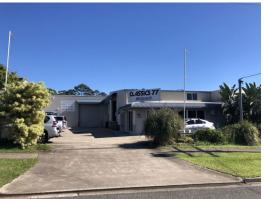

## Pike St Pearler Warehouse For Lease

Unit 1/11 Pike Street which is the street front unit facing the main road. This offers great signage opportunities for passing traffic on the only way into the Kunda park north side industrial estate.

- Total floor area: 180m2\*

- Warehouse area: 88m2\*

- Office area: 92m2\*

- Freehold property resulting in low outgoings
- Electric roller door 4m high\*
- Kitchenette & Toilet facilities
- A/C office/showroom
- 3 Phase power
- 2x Exclusive car parks