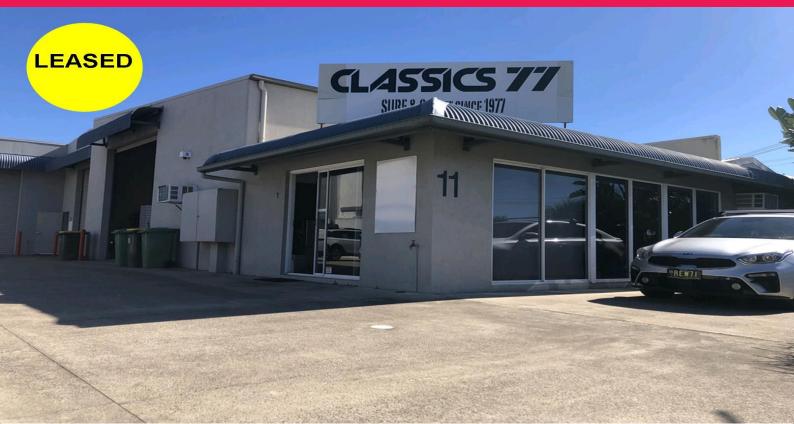

## Pike St Pearler Warehouse For Lease

Unit 1/11 Pike Street which is the street front unit facing the main road. This offers great signage opportunities for passing traffic on the only way into the Kunda park north side industrial estate.

- Total floor area: 180m2\*

- Warehouse area: 88m2\*

- Office area: 92m2\*

- Freehold property resulting in low outgoings
- Electric roller door 4m high\*
- Kitchenette & Toilet facilities
- A/C office/showroom
- 3 Phase power
- 2x Exclusive car parks