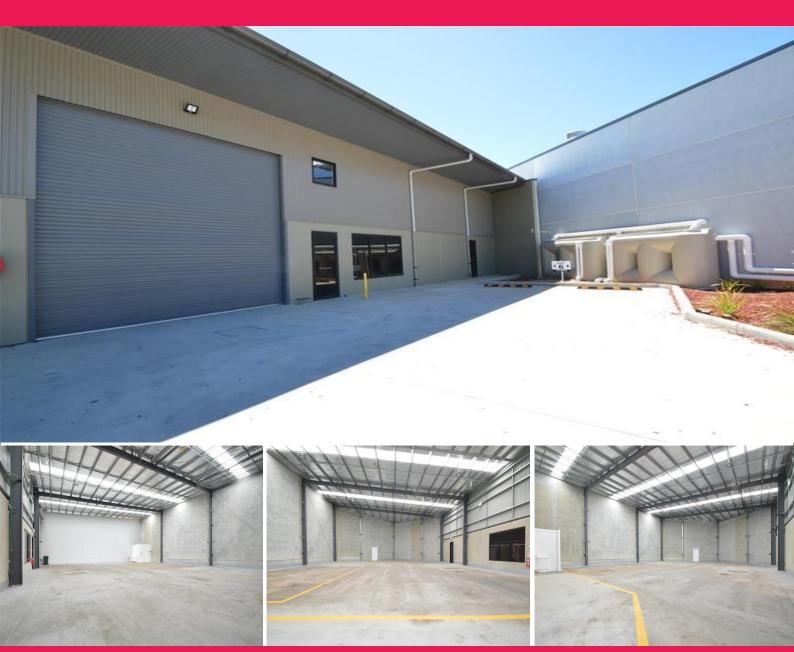

### Building Area: 407m2(approx)

Are you looking for short term storage solutions? The owners of this near new industrial unit is willing to offer short term leases.

#### Features include:

- \* High clearance roller door access
- \* Own internal amenities including kitchenette
- \* Led high bay lighting
- \* Good on-site parking
- \* Easy vehicle access in and around the complex
- \* (3) phase power
- \* Security fencing with

Industrial FOR SALE Contact Agent 407sqm