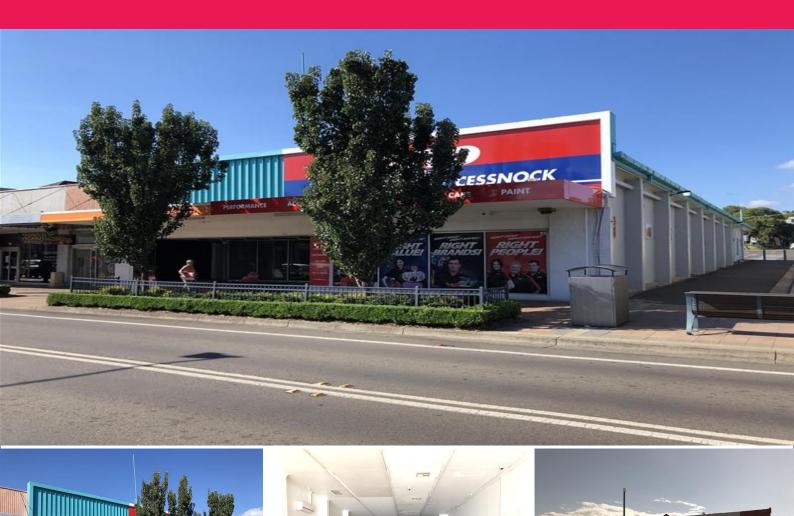

## Large Retail Opportunity - Shop 1 or Shop 2 or Take Both

Building Areas: Shop 1 = 230m2 or Shop 2 = 275m2 or Both = 590m2 (Sizes approx)

Situated on Vincent Street Cessnock these (2) shops can be combined into (1) open floor plan with a broad glass shopfront onto the wide pedestrian footpath. This is ideally suited to the fringe retailer that does not need to be in one of the Shopping Centres and can benefit from the stand-alone features that include:

Cheaper rent then the major shopping centres offer Rear loading access off the rear large public car park Enormous signage opportunities over the whole of the building Air-conditioned

Kitchen, amenities and