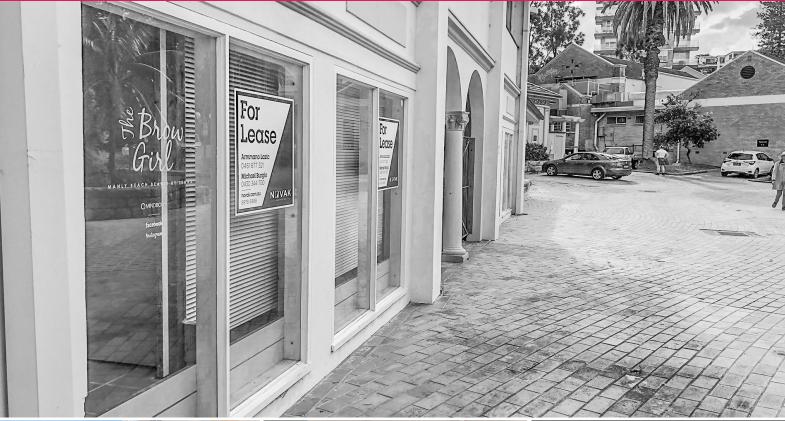

1 West Esplanade, Manly NSW 2095

## MANLY WATERFRONT | FANTASTIC LOCATION \*\*DEPOSIT TAKEN\*\*

| Floor Area 16m2

| Join the Manly hub offering great clientele

| Beautiful positioning

| Take this office space and make it yours!

| Great for an office, complimentary retail space or showroom

| Ferry to the city a short walk 70m away

| Perfect position for local and even city clients!

| Extremely high foot traffic area

| Common outdoor area great for displaying merchandise & goods

| Fantastic complex security features include security gates and CTV

| Splashed with plenty of natural light

| Dual access to each s

Offices

FOR LEASE

16sqm