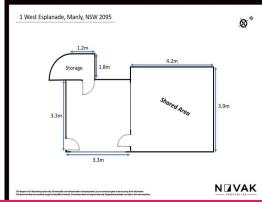

## MANLY WATERFRONT | FANTASTIC LOCATION \*\*DEPOSIT TAKEN\*\*

| Floor Area 16m2

| Join the Manly hub offering great clientele

| Beautiful positioning

| Take this office space and make it yours!

| Great for an office, complimentary retail space or showroom

| Splashed with plenty of natural light

| Dual access to each s

Offices

FOR LEASE

16sqm