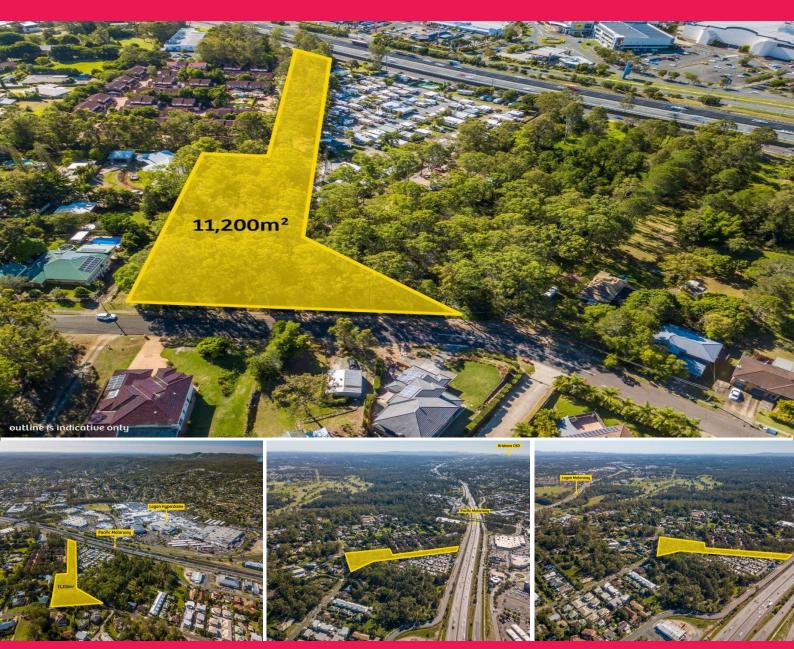

## Raine&Horne. Commercial

39-43 Abang Avenue, Tanah Merah QLD 4128

The property has two street frontages on Pintu Drive and Abang Avenue and is located directly across from the Logan Hyperdome.

Zoning is split between Specialised Centre and Low -Med Density Residential.