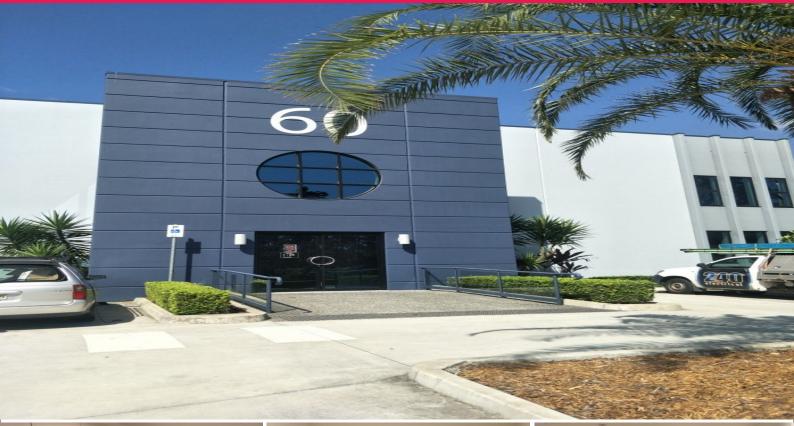

## 1/60 Newheath Drive, Arundel QLD 4214

## Modern Office - 634m2 Available Now

Phone enquiries - please quote property ID 21198.

This striking, modern, open plan office is located within Gaven Central Business Park right next to the M1 Highway on the eastern side, with direct access north and south, via the junctions at Exit 62 (Helensvale South) and 66 (Smith Street Motorway).