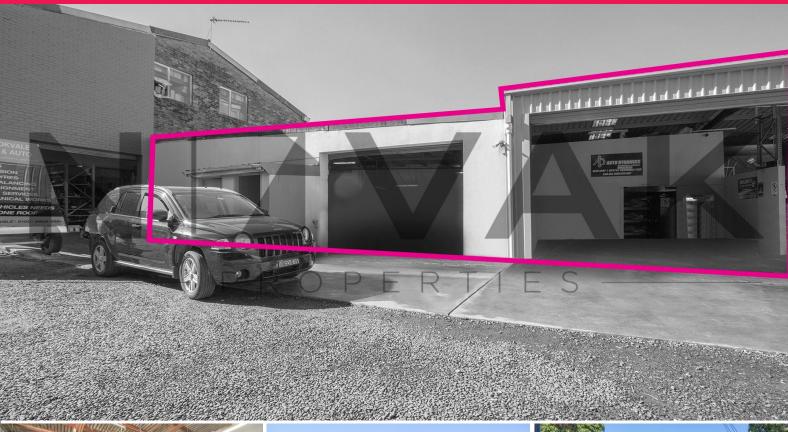

1-2/7 West Street, Brookvale NSW 2100

## LEASED BY ARMMANO LAZIC 0451 677 321 & MICHAEL BURGIO 0430 344 700

HUGE OPEN WAREHOUSE PERFECT FOR MECHANICS AND STORAGE

| Net Floor Area 210sqm

| 2 separate warehouse to be taken

| Flexible and column less floor plan

| Huge clearances and roller doors scaling 3.5m+

| Ability to add an office and trade out of

| Take advantage of multiple complimentary businesses

| Signage opportunities across busy West Street

| 3 phase power throughout premise