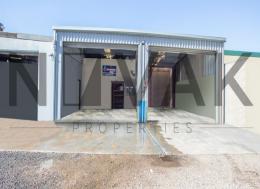

## LEASED BY ARMMANO LAZIC 0451 677 321 & MICHAEL BURGIO 0430 344 700

HUGE OPEN WAREHOUSE PERFECT FOR MECHANICS AND STORAGE

| Net Floor Area 210sqm

| 2 separate warehouse to be taken

| Flexible and column less floor plan

| Huge clearances and roller doors scaling 3.5m+

| Ability to add an office and trade out of

| Take advantage of multiple complimentary businesses

| Signage opportunities across busy West Street

| 3 phase power throughout premise