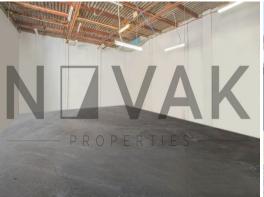

## LEASED BY ARMMANO LAZIC 0451 677 321 & MICHAEL BURGIO 0430 344 700

HUGE OPEN WAREHOUSE PERFECT FOR MECHANICS AND STORAGE

| Net Floor Area 210sqm

| 2 separate warehouse to be taken

| Flexible and column less floor plan

| Huge clearances and roller doors scaling 3.5m+

| Ability to add an office and trade out of

| Take advantage of multiple complimentary businesses

| Signage opportunities across busy West Street

| 3 phase power throughout premise