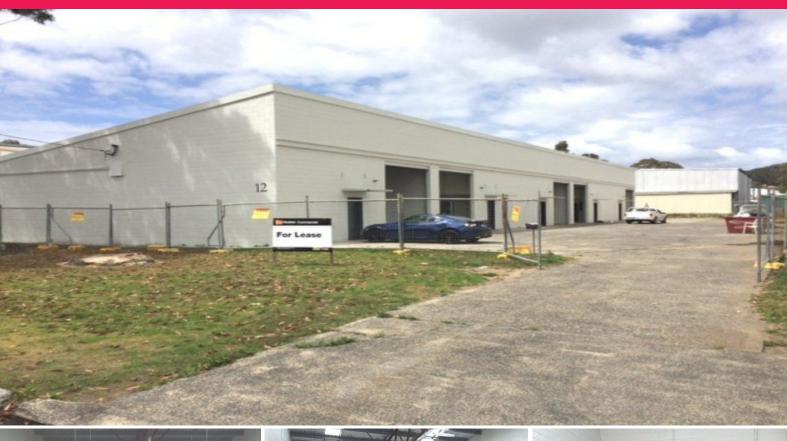

## LJ Hooker Commercial

Unit 4/12 Ace Crescent, Tuggerah NSW 2259

## THE BEST! A BUSINESS ADDRESS ON A BUDGET!!

Look at the location - perfectly positioned mid - way between Sydney & Newcastle, close to Westfields Tuggerah and Tuggerah Railway Station and at a FRACTION OF THE PRICE of newer units.

These superb factory bays, having been originally crafted lovingly and now restored with care and attention to detail, bring to the market a unique full concrete and block construction that ensures security and a sturdy workplace or warehouse.

Great parking, terrific access with high and wide roller doors, plus extras such as a small yard (one bay only! Be quick!)

CALL NOW & INSPECT!!

ALL THE

Industrial FOR LEASE

134sqm

Ty Blanch

0421 645 961 **Phance backer.com.au**  L.R.E.Brett Dowling