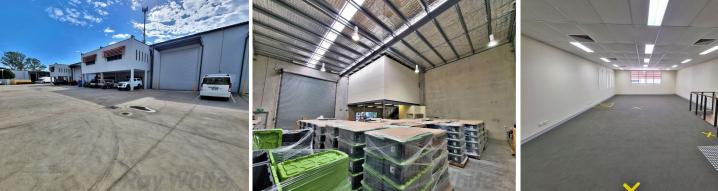

## 374m2\* MODERN INDUSTRIAL MURARRIE OFFICE WAREHOUSE

- 374sqm\* industrial office/warehouse Located in Murarrie's Battel Place development

- 280sqm\* high bay, clear span, insulated warehouse with great natural light, three phase power, single electric container height roller door

- 94sqm\* carpeted, ducted air-conditioned mezzanine level open plan office

- Self contained amenities include disabled bathroom and kitchenette, opposite local Carvery
- Three exclusive use covered car spaces plus ample visitor bays on site
- Easy truck access, dual cross-overs, huge concrete apron, on approved B-double route
- Lease Price: \$57,970pa + Outgoings + GST