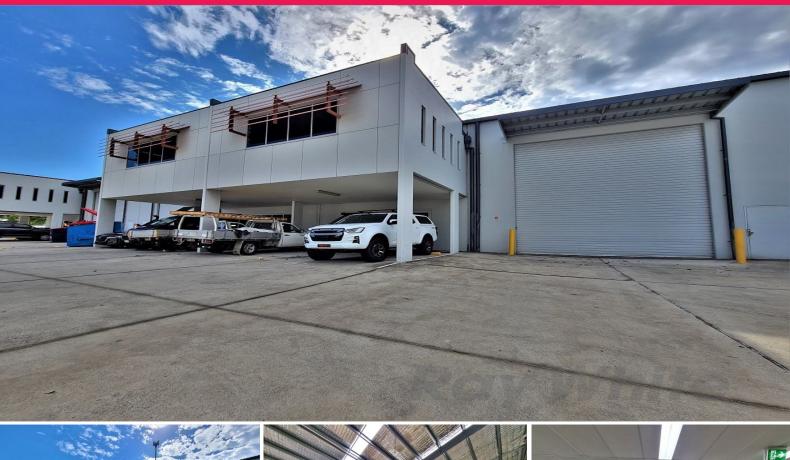

## 374m2\* MODERN INDUSTRIAL MURARRIE OFFICE WAREHOUSE

- 374sqm\* industrial office/warehouse Located in Murarrie's Battel Place development

- 280sqm\* high bay, clear span, insulated warehouse with great natural light, three phase power, single electric container height roller door

- 94sqm\* carpeted, ducted air-conditioned mezzanine level open plan office

- Self contained amenities include disabled bathroom and kitchenette, opposite local Carvery
- Three exclusive use covered car spaces plus ample visitor bays on site
- Easy truck access, dual cross-overs, huge concrete apron, on approved B-double route
- Lease Price: \$57,970pa + Outgoings + GST