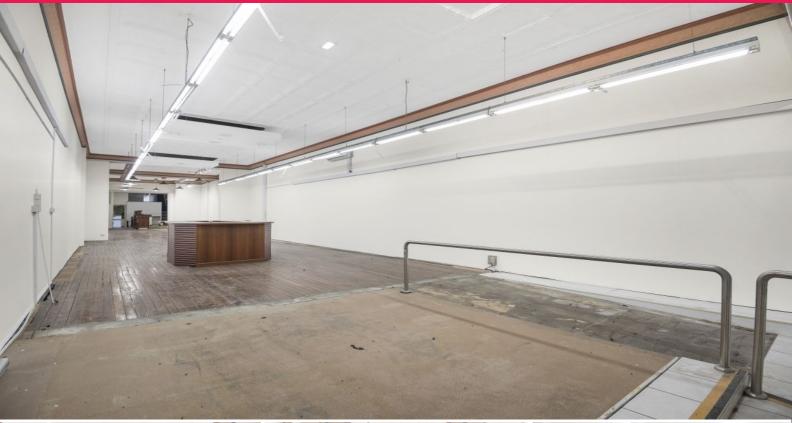

## MAIN STREET RETAIL

\* Approx 243m2 ground floor retail + approx 67m2 upstairs mezzanine \* Hardwood floors (owner to ensure the timber floors are re-polished for a consistent finish throughout)

- \* Onsite car parking for 2 vehicles
- \* Walk through access from Murwillumbah St to Proudfoot Lane
- \* 2 consulting rooms / offices at rear

 $^{\ast}$  Up to 300m2 of additional space is available upstairs for storage or additional offices

\* Large original timber sales counter, plus island counter are available if desired

Excellent location on the busy main retail strip