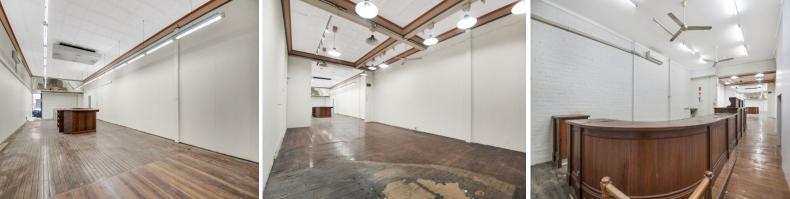

## MAIN STREET RETAIL

\* Approx 243m2 ground floor retail + approx 67m2 upstairs mezzanine \* Hardwood floors (owner to ensure the timber floors are re-polished for a consistent finish throughout)

- \* Onsite car parking for 2 vehicles
- \* Walk through access from Murwillumbah St to Proudfoot Lane
- \* 2 consulting rooms / offices at rear

 $^{\ast}$  Up to 300m2 of additional space is available upstairs for storage or additional offices

\* Large original timber sales counter, plus island counter are available if desired

Excellent location on the busy main retail strip