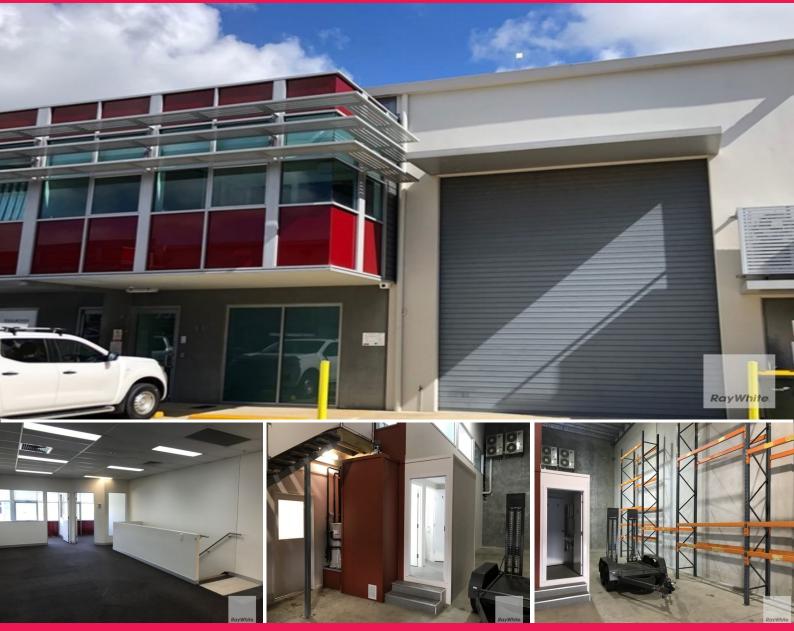

## Office/Warehouse Space in Narangba

Ray White Commercial Northern Corridor Group are pleased to offer 10/1-3 Business Drive, Narangba for Lease.

- 380m2\* of office/warehouse space comprising of 240m2\* of office space and 140m2\* of warehouse
- Ducted air-conditioning
- 5 x exclusive car parks
- 5 x separate offices
- Large open plan area
- Internal male and female amenities with disabled access
- Container height electric roller door
- Kitchenette