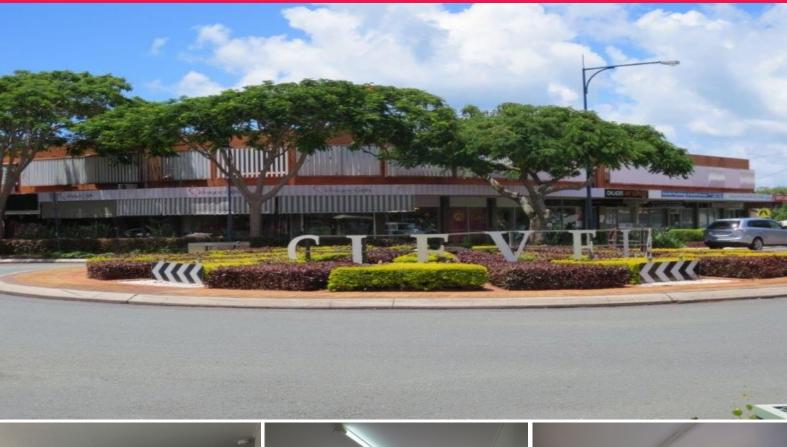

## Raine&Horne. Commercial

3/112-116 Bloomfield Street, Cleveland QLD 4163

## 48sqm Neat & Tidy First Floor Office Space

This well presented office suite is located in a landmark building in the heart of Cleveland's retail and office precinct. Features include:

- \* Air conditioned with plenty of natural lighting
- \* Comprises open plan area with one separate office
- \* Secure building
- \* Street parking in front of building
- \* Communal kitchen & male/female toilets
- \* Retail shops on ground floor
- \* Outgoings included in rent
- \* Pricing excludes GST