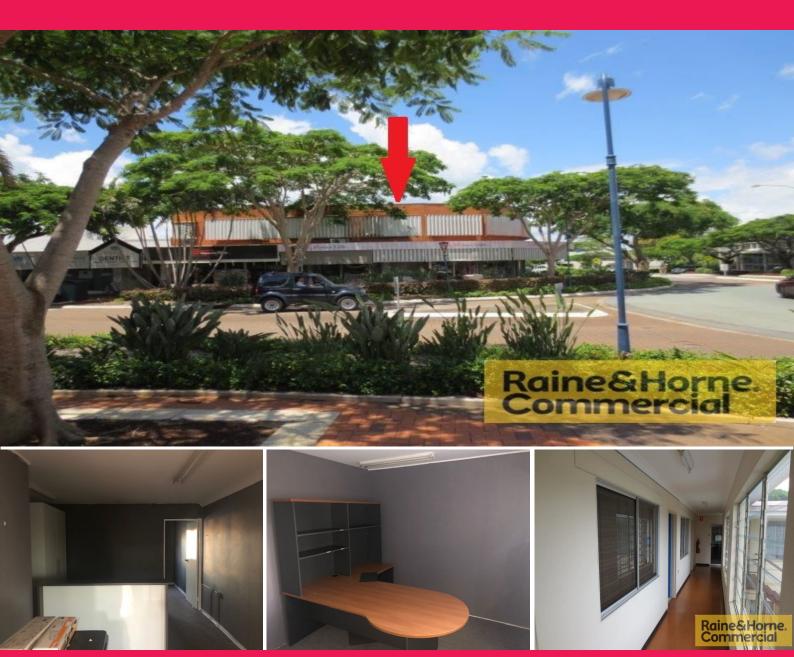

## 3a/112-116 Bloomfield Street, Cleveland QLD 4163

## 27sqm Affordable First Floor Office Suite

This neat and tidy office suite is located in the landmark "EC Dean" Building, which is situated in the heart of Cleveland's retail and office precinct. Features include:

- \* Reception area
- \* Adjoining air conditioned office
- \* Secure building
- \* Street parking in front of building
- \* Communal kitchen & male/female toilets
- \* Retail shops on ground floor
- \* Outgoings included in rent
- \* Pricing excludes GST

Offices FOR LEASE

27sqm

Colin Tucker 0411 534 023 colin@RnHcommercial.com.au