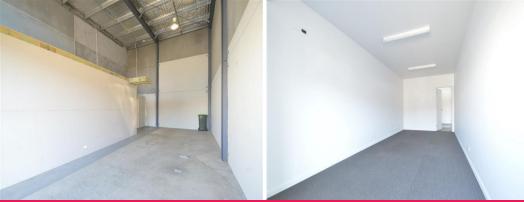

## **REDUCED - City Fringe Industrial Unit**

Building Area: 85m2 (approx)

Conveniently located on the city fringes of Newcastle this small modern concrete panel industrial unit features:

- \* Warehouse of approx 52m2
- \* Offices of approx 21m2
- \* 6 Metre eave clearance
- \* Amenities including kitchenette & shower
- \* Commercial glass & aluminium shop front entrance
- \* On site car park
- \* Security gated complex