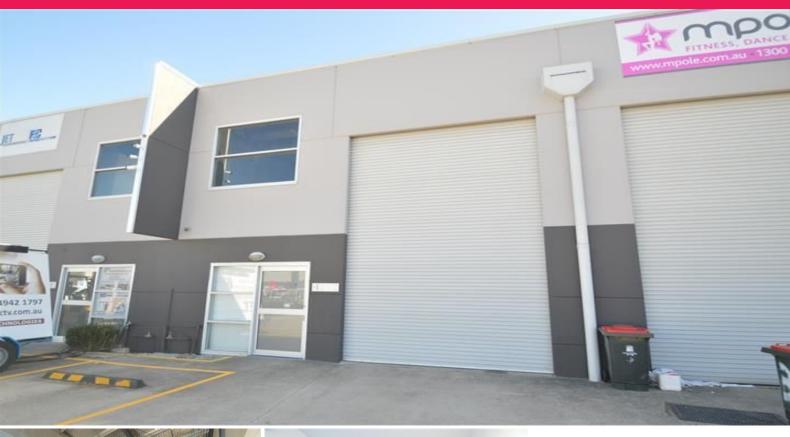

Unit 3/7 Revelation Close, Tighes Hill NSW 2297

## **REDUCED - City Fringe Industrial Unit**

Building Area: 85m2 (approx)

Conveniently located on the city fringes of Newcastle this small modern concrete panel industrial unit features:

- \* Warehouse of approx 52m2
- \* Offices of approx 21m2
- \* 6 Metre eave clearance
- \* Amenities including kitchenette & shower
- \* Commercial glass & aluminium shop front entrance
- \* On site car park
- \* Security gated complex

Good little units close

Industrial

FOR LEASE

85sqm

Raine&Horne. Commercial