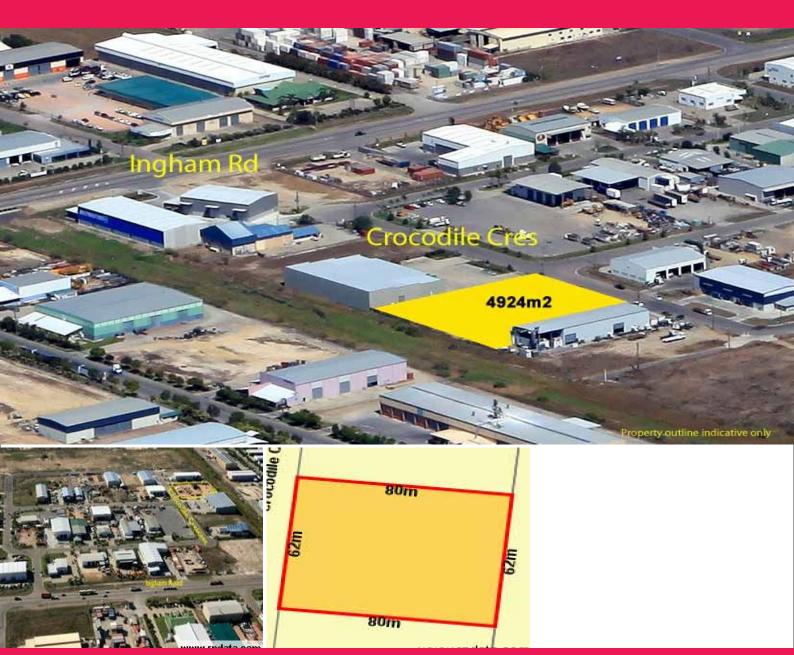

## Industrial Hardstand in attractive estate

This 4,934m2 site has been subdivided into two lots and the remaining 2,462~m2 is available for sale.

Zoned Medium Impact Industry the sites dimensions are approx. 31 m (frontage) x 80 m (depth).

Fully fenced road based yard with all services in place.

Excellent location in the sought after industrial precinct of Northway.

Contact Ray White Commercial on 07 4726 7888 today to discuss you purchase or leasing requirements.