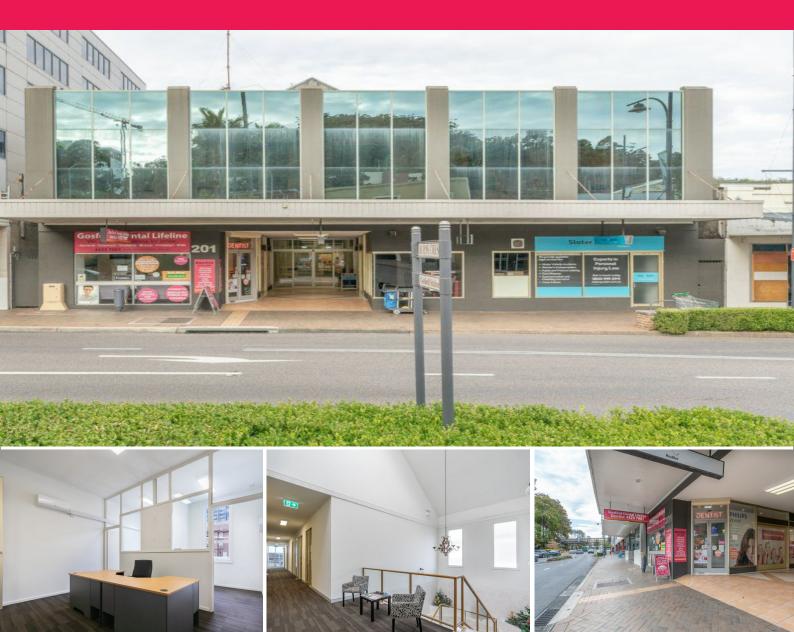

## LJ Hooker Commercial

Suite 12/201 Mann Street, Gosford NSW 2250

## SELF CONTAINED OFFICE SUITE LOCATED IN GOSFORD CBD

Situated on the second floor of the Waterfall Arcade is this professional office space that can be leased fully furnished.

The office has large windows allowing for an abundance of natural light .

This prestigious office presents an excellent opportunity for the incoming tenant from a range of industries whether it be in the professional services, consulting or medical space.

Flexible lease terms available!

Offices

FOR LEASE

30sqm

**Anthony Scarcella** 

+61 422 375 522

Anthony.Scarcella@au.knightfrank.com.au