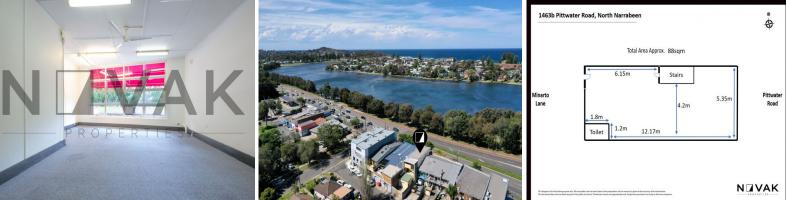

## 1463c Pittwater Road, Narrabeen NSW 2101

## **CO-WORKING OFFICE SPACE WITH ALL FACILITIES**

## | Net Floor Area 30m2

- | Perfect opportunity for entry office's
- | Subdivided potential for co-working spaces
- | Work in a common minded environment
- | Move in with a complimentary business and expand together
- | Front and rear access to the second level
- | Plenty of power points and connections
- | Great opportunity for signage via balcony
- | Take advantage of the new completed development on the same block
- | Awesome exposure to ongoing traffic
- | High ceilings at 2.7m throughout
- | B1 transport line only 300m away!
- | 1 car spots just for tenant use
- | Secure building with