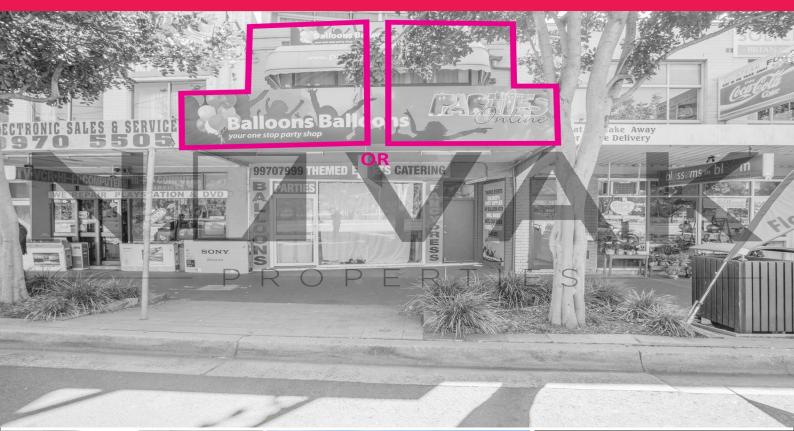

## 1463c Pittwater Road, Narrabeen NSW 2101

## **CO-WORKING OFFICE SPACE WITH ALL FACILITIES**

## | Net Floor Area 30m2

- | Perfect opportunity for entry office's
- | Subdivided potential for co-working spaces
- | Work in a common minded environment
- | Move in with a complimentary business and expand together
- | Front and rear access to the second level
- | Plenty of power points and connections
- | Great opportunity for signage via balcony
- | Take advantage of the new completed development on the same block
- | Awesome exposure to ongoing traffic
- | High ceilings at 2.7m throughout
- | B1 transport line only 300m away!
- | 1 car spots just for tenant use
- | Secure building with