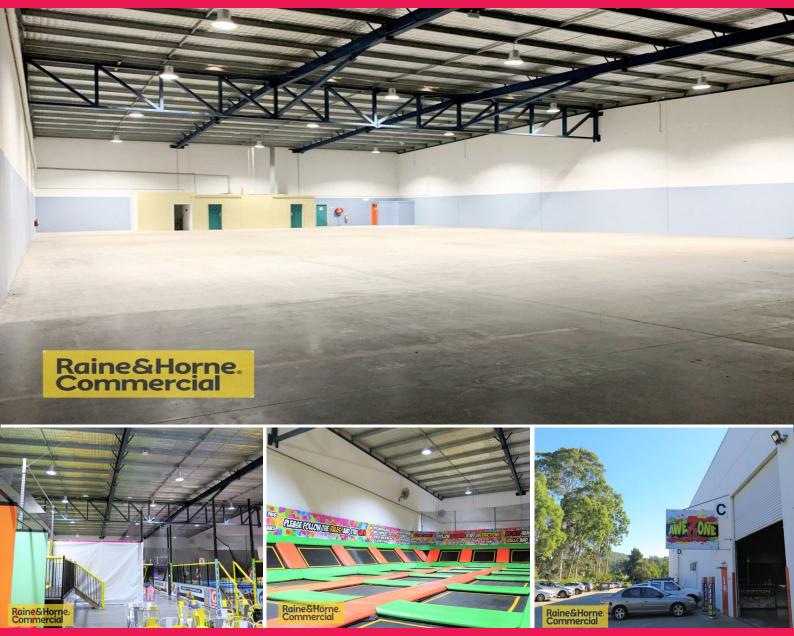

## Raine&Horne. Commercial

Warehouse C/2 Reliance Dr, Tuggerah NSW 2259

## 1,022m2 Industrial warehouse minutes to M1 Motorway!

Located at the Western entry to the Tuggerah Business Park is this symmetrical 1,022m2 warehouse premises.

Situated in the Omega Centre, the property is neighboured by quality local & National businesses.

Benefits include

- -3 phase power
- -LED lighting
- -Symmetrical layout
- -Internal amenities with kitchenette
- -High clearance warehouse & roller door

If you require further

Industrial FOR LEASE \$97,100 net pa + GST 1022sqm