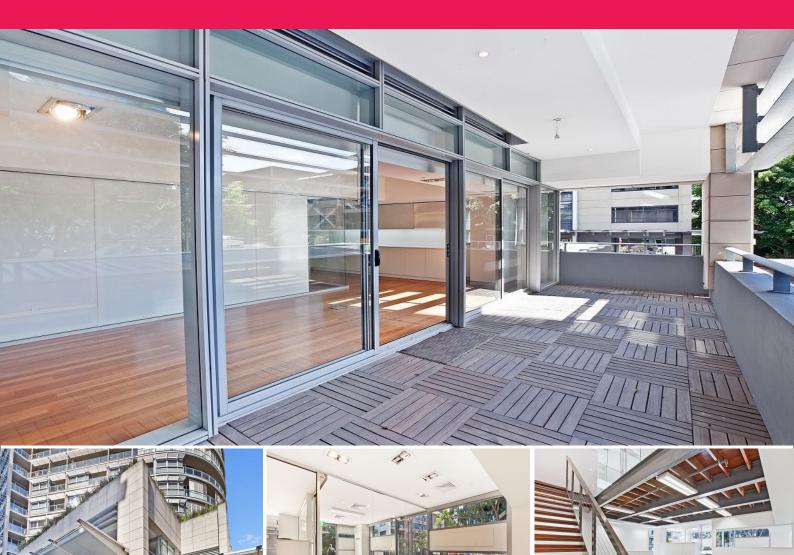

## Two level terrace

The King Street wharf and Barangaroo development offers Sydney's newest and most exciting environment to work, shop, relax and enjoy. Positioned just west of the city centre only 10 minutes walk from Martin place. Home to some of Sydney best bars and restaurants and is the new hub for elite businesses

- 2 level retail or commercial terrace, corner of Lime and Erskine St
- Great street exposure with dual entry points from ground floor
- Own kitchen, bathroom, huge outdoor balcony on level 1
- 1 car space, extra rental. Vacant from September 2019
- Leases from 1 year and longer considered

Offices FOR LEASE \$750 psm pa gross plus GST 178sqm