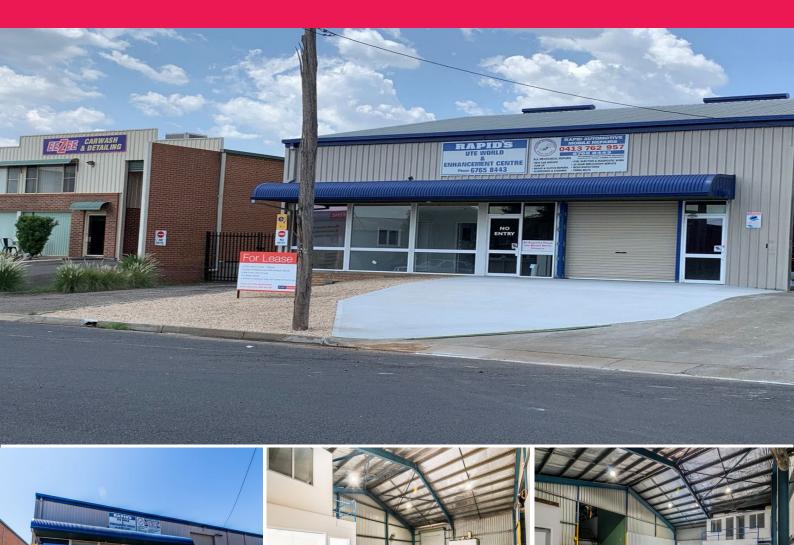

Unit 3, 20 Crown Street, Tamworth NSW 2340

## **Corner Location on Crown & Barnes Streets**

If you want your business to be seen - then this is THE location!! In a complex situated on the corner of Barnes and Crown Streets in Taminda, it is receiving prime industrial traffic flow.

Some of the features are:

- \* Large workshop area with multiple offices
- \* Bathroom with shower
- \* Additional smaller shed can be included in the lease (conditions apply)
- \* 3-phase power
- \* Bitumen customer car parking
- \* Drive-thru access
- \* Owner is willing to help with some of the fit-out

Industrial FOR LEASE \$24,662pa + GST + Outgoings

209sqm