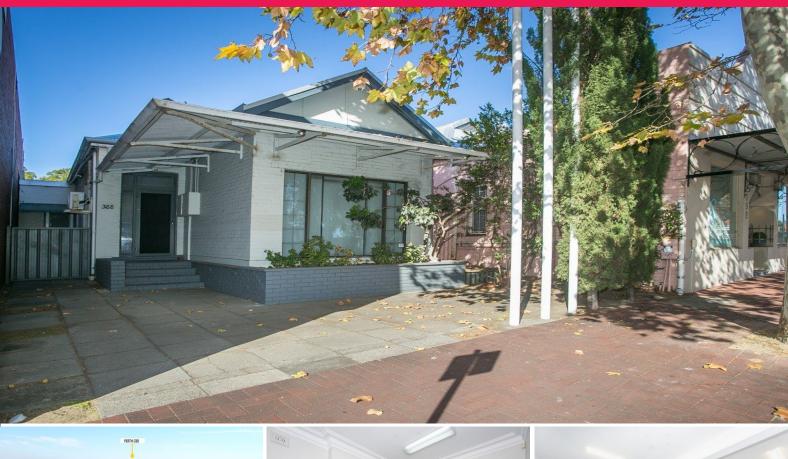

## **OCCUPY | DEVELOP | INVEST**

Raine & Horne Commercial are pleased to present 388 Rokeby Road, Subiaco to the market for sale.

A well presented quaint property in one of Perth's premier locations.

Property Features:

• Total Building Area: 178\* sqm • Land Area: 288\* sqm

• Green title site

• Surrounded by cafes / restaurants and shops

• Ample public transport nearby • New Subiaco LPS in progress

• Affordably priced

Offered with vacant pos

Offices

FOR SALE

\$1,185,000 + GST

178sqm