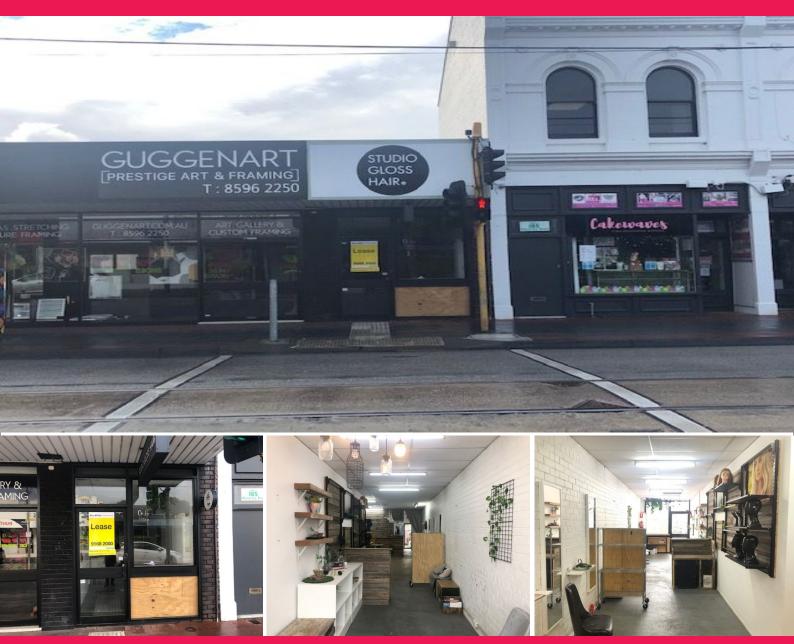

## Ray White.

183a Waverley Road, Malvern East VIC 3145

## PRIME BUDGET RETAIL OPPORTUNITY WITH EXPOSURE

- Located on busy Waverley in the heart of Malvern
- Top location in front of pedestrian crossing
- Total building area 72m2 approx
- Rear access with on-site parking for 2 cars which is currently set up as rear outdoor area
- Properties features internal toilet and kitchenette
- Suitable for retail and food business (STCA)

\$30,000 p/a plus Outgoings (No GST on rental)

Ryan Amler 0401 971 622 Joshua Colosimo 0413 790 309 Retail

FOR LEASE

72sqm

Ray White.

**Ryan Amler** 

0401971622

ryan.amler@raywhite.com