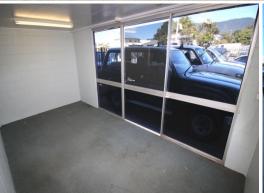

## Warehouse With Front And Rear Hardstand

\*267 sam

\*14 sqm office with air conditioning

\*Drive through access roller doors 3 metres x 2.8 metres

\*Close to Mulgrave Road

\*Secured yard with sliding gate access