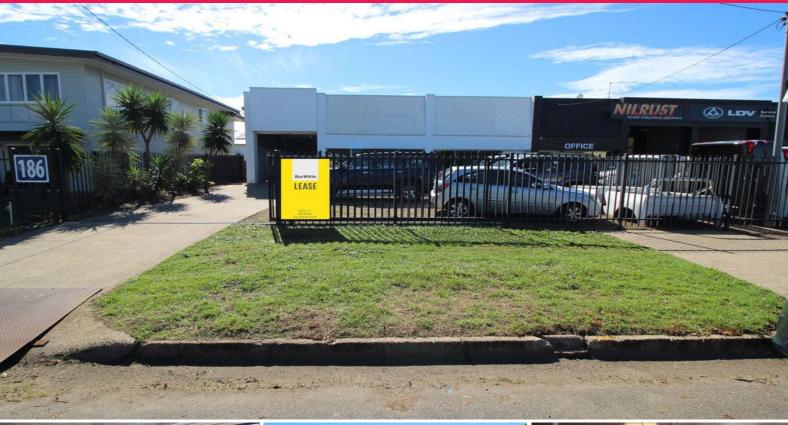

## Ray White.

186 Newell Street, Bungalow QLD 4870

## Warehouse With Front And Rear Hardstand

\*267 sam

\*14 sqm office with air conditioning

\*Drive through access roller doors 3 metres x 2.8 metres

\*Close to Mulgrave Road

\*Secured yard with sliding gate access

\*Good signage on front facade

\*Rear concrete hardstand 56 sqm

\*Amenities on site

\*3 phase power

\*Warehouse has ceiling fans and is well ventilated

Contact: Agent Grant Timmins - Ray White Commercial Cairns for more information.