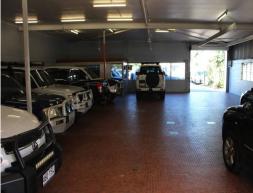

## Warehouse With Front And Rear Hardstand

\*267 sam

\*14 sqm office with air conditioning

\*Drive through access roller doors 3 metres x 2.8 metres

\*Close to Mulgrave Road

\*Secured yard with sliding gate access

\*Good signage on front facade

\*Rear concrete hardstand 56 sqm

\*Amenities on site

\*3 phase power

\*Warehouse has ceiling fans and is well ventilated

Contact: Agent Grant Timmins - Ray White Commercial Cairns for more information.