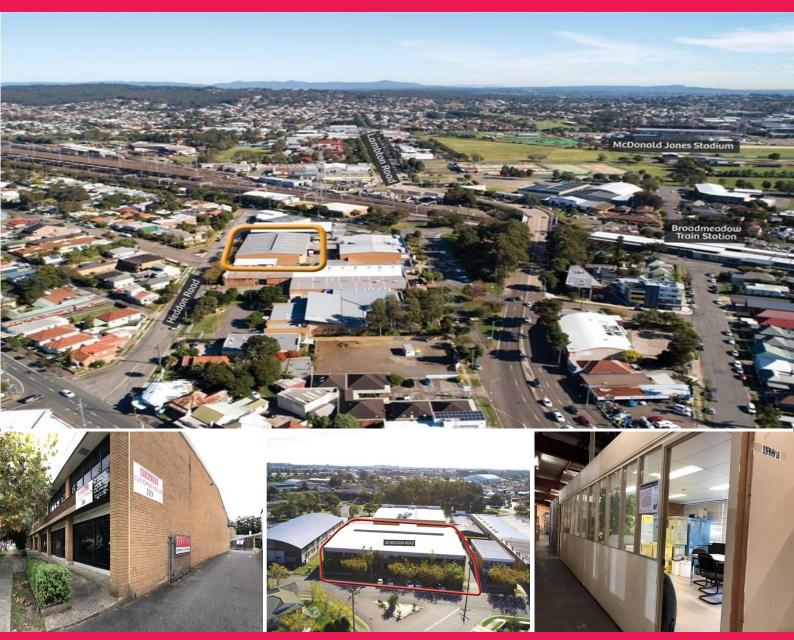

# 20 Heddon Road, Broadmeadow NSW 2292

# **Huge City Warehouse / Showroom**

Building Area: 1,951m2 (approx)

Situated just off the busy Nineways intersection and close to Broadmeadow railway station this high clearance brick warehouse is one of the very few in the City of this size. Originally designed to be office/showroom and warehousing. It has been used for furniture storage and is now available for the first time in many years. It consists of:

Rear covered loading area with (3) large roller doors Large showroom windows First-floor office area High clearance warehousing Loads of shopfront street parking

With the current tenants on a monthly tenancy this building is basically available now. So if you are in the need for large clear-span secure easily  $\frac{1}{2}$ 