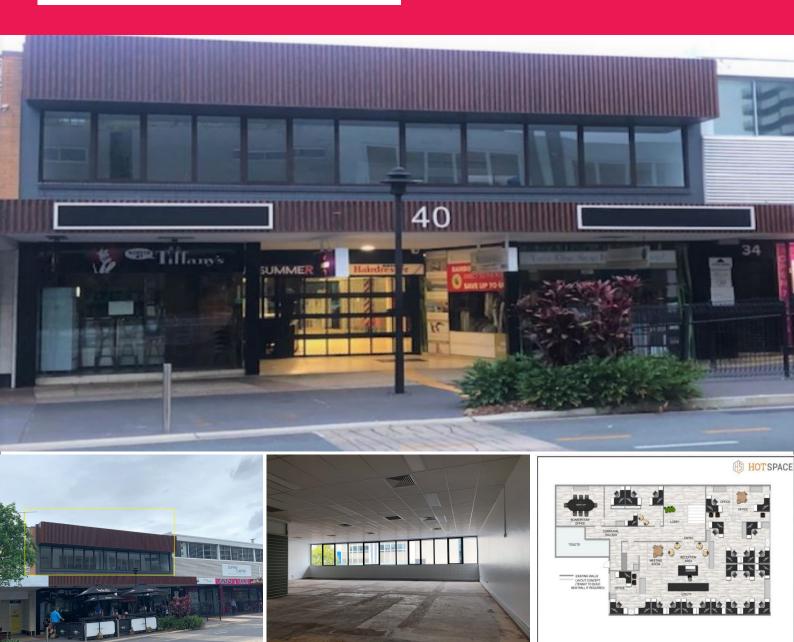

## Ray White. Commercial

1/40 Griffith Street, Coolangatta QLD 4225

## **Newly Renovated First Floor Space**

- \* 220m2 of first floor office space
- \* Whole floor available or partial space
- \* Air conditioned and data cabled
- \* Lots of natural light from front and rear windows
- \* Owner will work with you to create a great space
- \* Internal access and excellent signage potential
- \* 1 car space at rear
- \* Available now
- \* Great opportunity to create your perfect space

Offices

FOR LEASE

Offers To Lease

220sqm

Ray White. Commercial

**Darren Jones** 

0402 188 648

darren.jones@raywhite.com