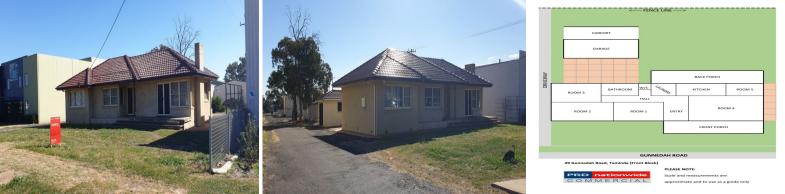

## 49 Gunnedah Road, Tamworth NSW 2340

## OFFICE + SHED = JACKPOT!!

PRDnationwide Commercial Tamworth are pleased to offer this office and shed combo in the industrial estate of Taminda.

- \* Office/Showroom at front of block with 5 rooms, kitchen, bathroom & laundry
- \* Single garage + carport
- \* Ducted air conditioning
- \* Alarm system ready to be connected
- \* Data cabling available, NBN ready
- \* 10m street frontage
- \* Located on a busy industrial road
- \* Secure fencing
- \* 238m? shed at back of block
- \* The building needs a

Industrial FOR LEASE \$42,500.00 plus GST 362sqm