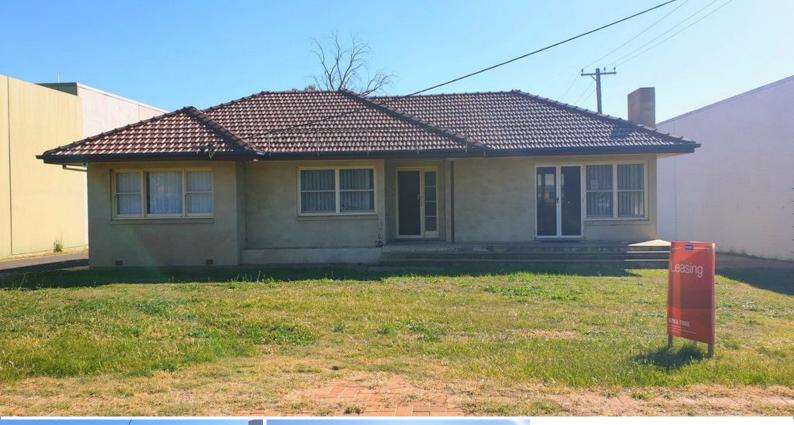

## 49 Gunnedah Road, Tamworth NSW 2340

## OFFICE + SHED = JACKPOT!!

PRDnationwide Commercial Tamworth are pleased to offer this office and shed combo in the industrial estate of Taminda.

- \* Office/Showroom at front of block with 5 rooms, kitchen, bathroom & laundry
- \* Single garage + carport
- \* Ducted air conditioning
- \* Alarm system ready to be connected
- \* Data cabling available, NBN ready
- \* 10m street frontage
- \* Located on a busy industrial road
- \* Secure fencing
- \* 238m? shed at back of block
- \* The building needs a

Industrial FOR LEASE \$42,500.00 plus GST 362sqm