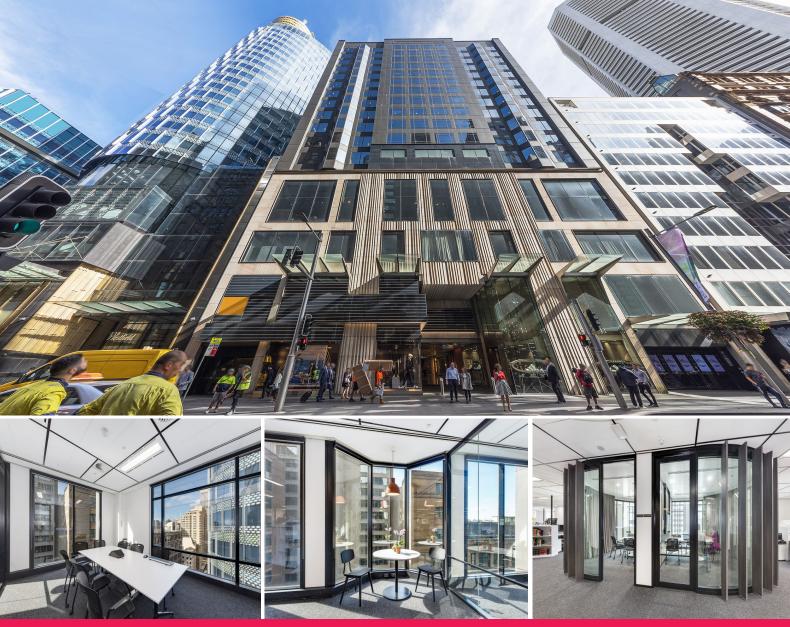

## **Exceptional Whole Floor Fully Fitted**

77 Castlereagh forms part of Westfield Sydney's recent \$1.2 billion redevelopment of a Sydney icon. At the epicentre of the CBD, the precinct has successfully merged Sydney's ultimate sophisticated leisure and dining experience (including 250 fashion food and lifestyle stores) with a premium business address.

77 Castlereagh forms part of Westfield Sydney's recent \$1.2 billion redevelopment of a Sydney icon. At the epicentre of the CBD, the precinct has successfully merged Sydney's ultimate sophisticated leisure and dining experience (including 250 fashion food and lifestyle stores) with a premium business address.

- Great natural light whole floor offering

Offices
FOR LEASE
\$1,200 psm pa gross plus GST
1217sqm