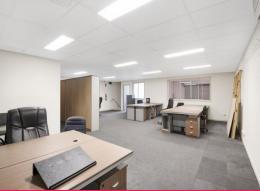

## WAREHOUSE WITH MEZZANINE OFFICES IN GATED COMPLEX

For sale is this modern strata warehouse/office located in Township Drive Burleigh Heads just off the M1 Motorway close to major arterial routes.

- Total NLA of approx 292m2
- Ground Floor 170m2, First Floor 122m2
- Air-conditioned mezzanine office and reception area
- High access roller door and good access
- Fully secured warehouse in a gated complex
- 3 Phase power & Security system
- 3 x Car spaces on title
- Zoned: Fringe Business precinct