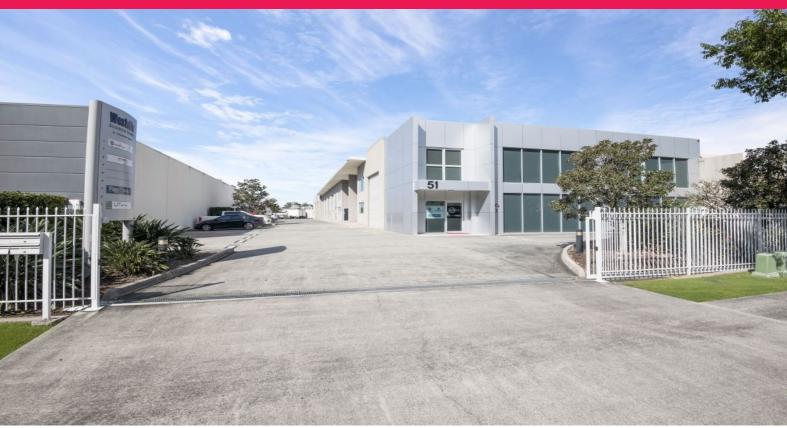

## Ray White. Commercial

2/51 Township Drive, Burleigh Heads QLD 4220

## WAREHOUSE WITH MEZZANINE OFFICES IN GATED COMPLEX

For sale is this modern strata warehouse/office located in Township Drive Burleigh Heads just off the M1 Motorway close to major arterial routes.

- Total NLA of approx 292m2
- Ground Floor 170m2, First Floor 122m2
- Air-conditioned mezzanine office and reception area
- High access roller door and good access
- Fully secured warehouse in a gated complex
- 3 Phase power & Security system
- 3 x Car spaces on title
- Zoned: Fringe Business precinct