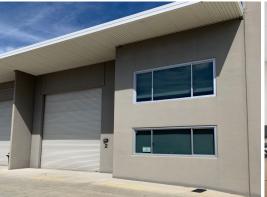

## WAREHOUSE WITH MEZZANINE OFFICES IN GATED COMPLEX

For sale is this modern strata warehouse/office located in Township Drive Burleigh Heads just off the M1 Motorway close to major arterial routes.

- Total NLA of approx 292m2
- Ground Floor 170m2, First Floor 122m2
- Air-conditioned mezzanine office and reception area
- High access roller door and good access
- Fully secured warehouse in a gated complex
- 3 Phase power & Security system
- 3 x Car spaces on title
- Zoned: Fringe Business precinct