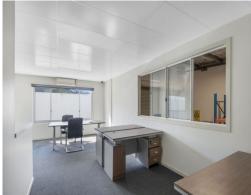

## WAREHOUSE WITH MEZZANINE OFFICES IN GATED COMPLEX

For sale is this modern strata warehouse/office located in Township Drive Burleigh Heads just off the M1 Motorway close to major arterial routes.

- Total NLA of approx 292m2
- Ground Floor 170m2, First Floor 122m2
- Air-conditioned mezzanine office and reception area
- High access roller door and good access
- Fully secured warehouse in a gated complex
- 3 Phase power & Security system
- 3 x Car spaces on title
- Zoned: Fringe Business precinct