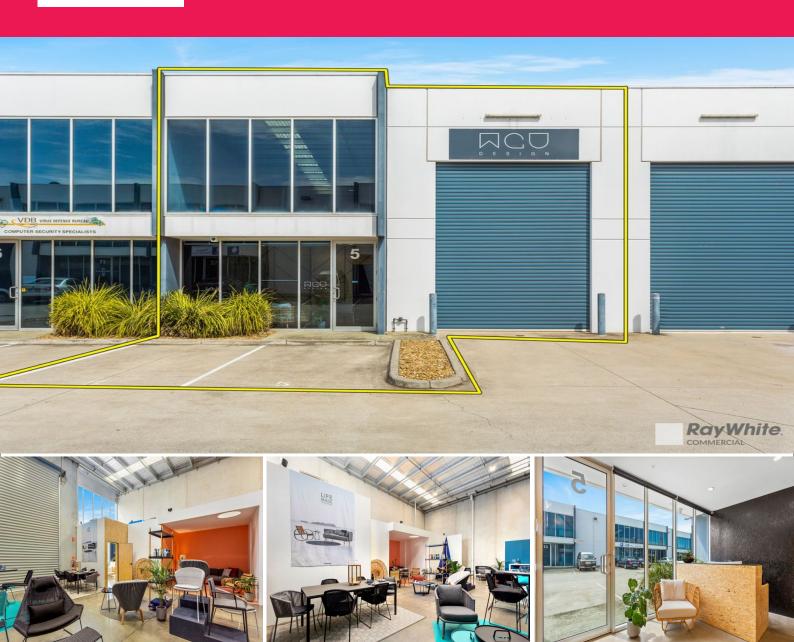

# Ray White.

5/34 Christensen Street, Cheltenham VIC 3192

## Modern Industrial Investment in Tightly Held Industrial Estate!

Ray White Commercial Oakleigh is delighted to offer for sale via Public on-site Auction on Thursday 11th July 2019 this fantastic industrial investment located in one of South-East Melbourne's most highly sought-after industrial hubs.

This investment opportunity is perfect for those looking to invest now and occupy in the future, as well as being ideal for SMSF.

Property Features Include:

- Total Building Area | 134m2 (approx)
- Three (3) car parks on title
- CPI annual increases
- Tilt slab constructi

Industrial FOR SALE

134sqm