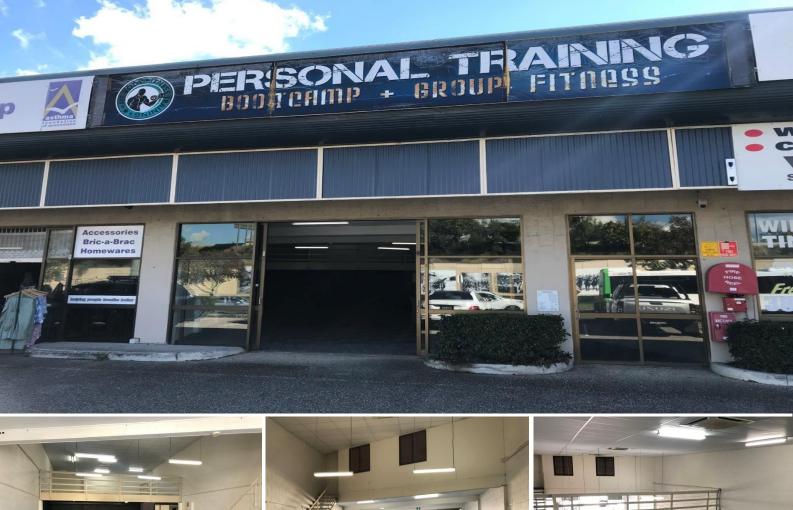

## 6/108 Anzac Avenue, Hillcrest QLD 4118

## Showroom with Main Road Exposure

- \* 309sqm Showroom/office on the busy Anzac Ave
- \* Includes 154sqm of open plan showroom
- \* Includes 64sqm of rear mezzanine (additional showroom or storage)
- \* Includes 84sqm of office and amenities
- \* Excellent signage and exposure to passing traffic
- \* Showroom and mezzanine areas are air conditioned
- \* Will suit a number of uses
- \* Entry is via double doors at front of tenancy
- \* Good car parking for customers
- \* Recently repainted and ready to occupy
- \* Well located just minutes to Grand Plaza and major local roads

Please contact Raine &

Showrooms/bulky Goods FOR LEASE \$36,350 p/a + outgoings and GST 309sqm