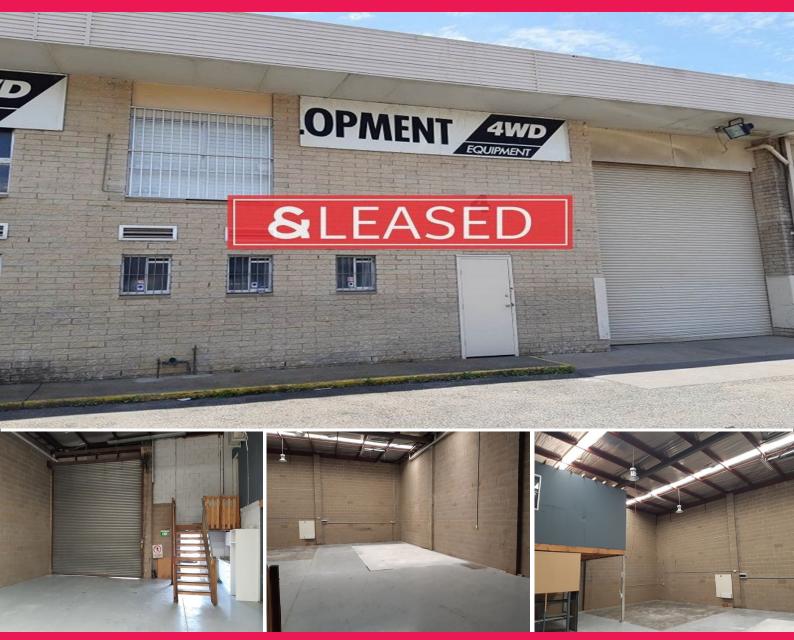

## Unit 4/25-31 Airds Road, Minto NSW 2566

## **Functional Industrial Unit For Lease**

Ideally located just off Ben Lomond Road, within the Minto Industrial Park. The subject property boasts excellent access to the M5 & M7 Motorways via Campbelltown Road, and is also within easy walking distance to Minto Railway station.

? Area - 221m?

? Newly renovated office with air-conditioning & kitchen

? Ground floor amenities including shower

? Neat any tidy complex with excellent truck access

? Parking spaces available on-site

? Available Now

Industrial FOR LEASE

221sqm

**John Henry** 

0417855868 john.henry@rhc.com.au