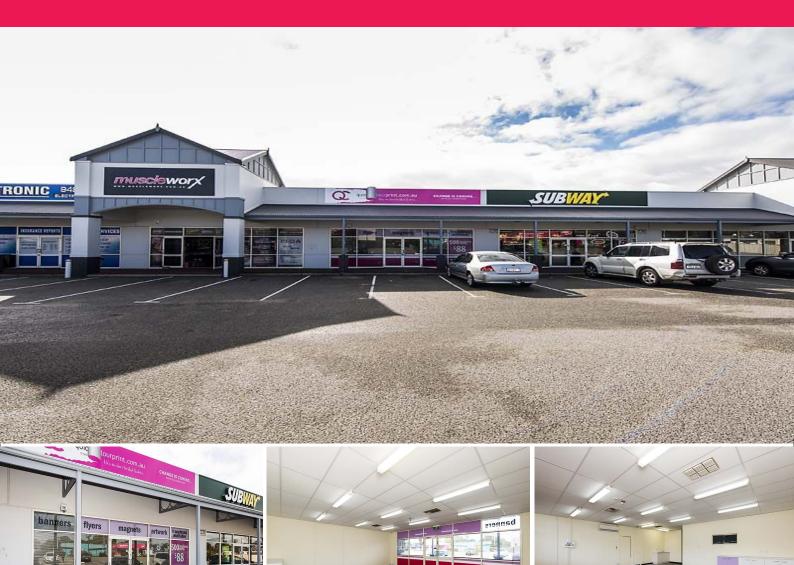

## 3 MONTHS RENT FREE - ALBANY HIGHWAY OFFICE/SHOP

Chad Parham and Commercial Industrial Property Group offers for lease 6/2328 Albany Highway, Gosnells.

Located on Albany Highway in Gosnells is this 88sqm\* strata titled office, showroom or retail premises in small complex. Adjoining tenancies include Subway, Muscleworx and Curves. Ample car parking available. The tenancy would be ideal as professional office, retail or other commercial use.

Gosnells is approximately 20 kilometres\* south east of Perth within the City of Gosnells.

Rental \$15,000 per annu

Retail

FOR LEASE

88sqm