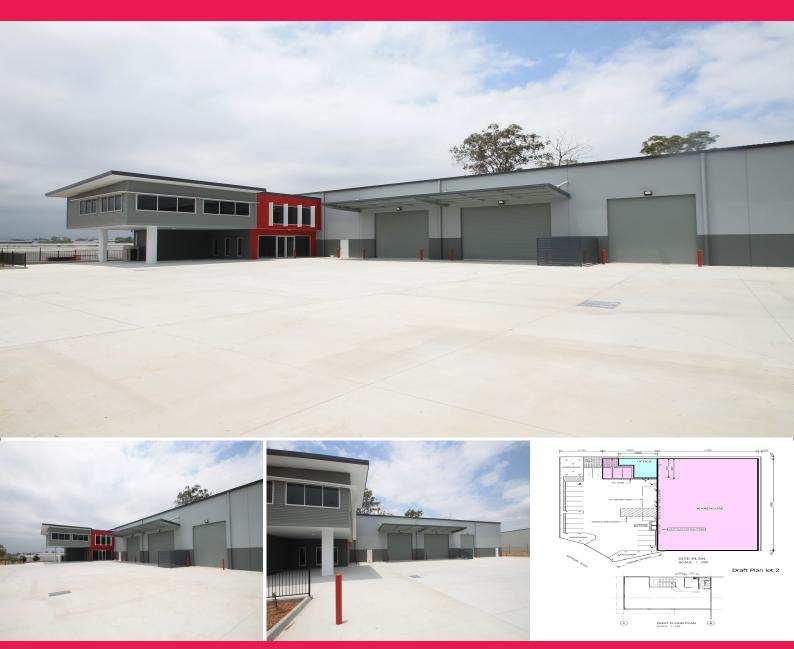

## Brand new freestanding office warehouse

This newly completed prime clearspan property is located in the heart of Richlands in a boutique estate offering easy access to all major arterials. Major neighbours include Coca Cola, Target, Myer and many more.

- ? 1461sqm of building
- ? 1236sqm of warehouse
- ? 225sqm office
- ? 7.5m minimum internal height
- ? 3 roller door access
- ? 2547sqm of land
- ? Fully fenced secure site

Construction is of tilt concrete panel with a modern and attractive office fa?ade in keeping with this quality lo