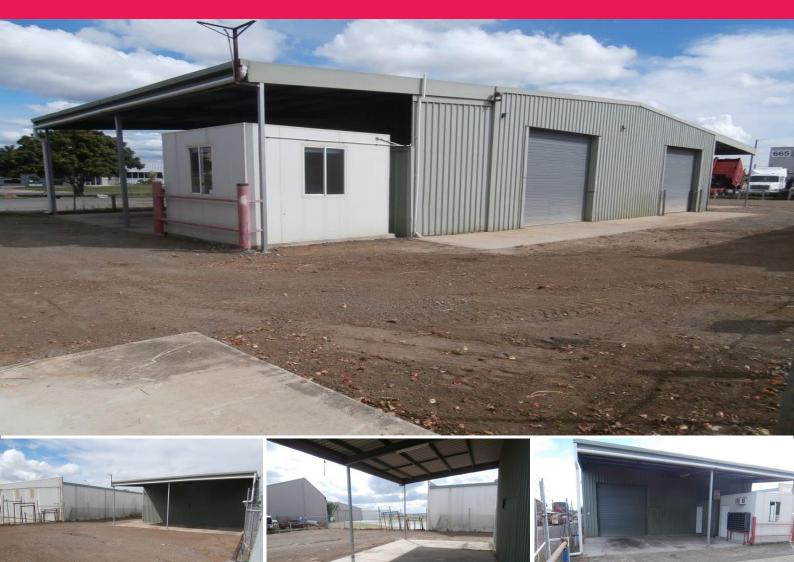

## Small Shed with a Yard

- \* 3 large roller doors
- \* Hardstand at rear & sides of building
- \* Security fenced and 2 x wide entry gates
- \* 3 phase power
- \* Small office with amenities
- \* 2 x awnings (12m x 6m) at each side wall/entry
- \* Easy access to Ipswich, Beaudesert and Granard Roads