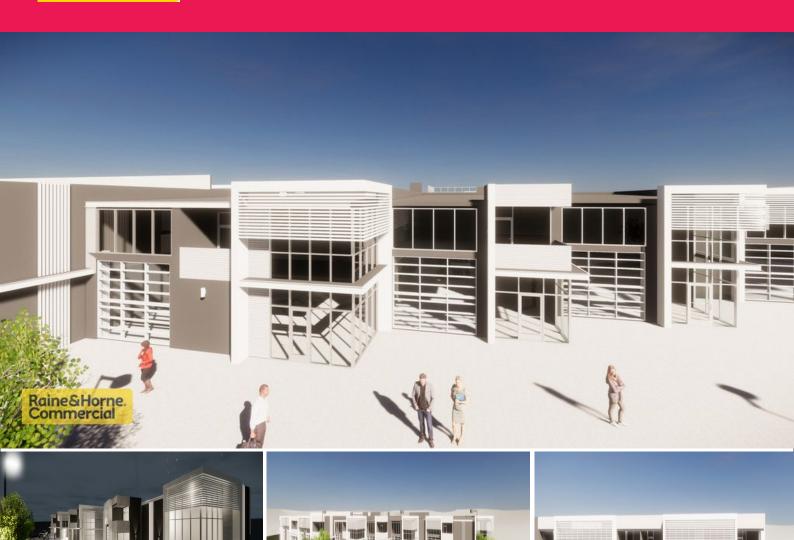

## **Pacific Highway Stunner**

Directly fronting the Pacific Highway, this is the project that you have been waiting for. Perfectly positioned on the corner of the Pacific Highway, Lucca Rd & Dulmison Avenue this is your opportunity to secure a beautifully appointed Commercial showroom with direct Highway Exposure.

Why settle for a location that offers limited exposure and access, put your business in front of one of the busiest traffic arterial on the Central Coast.

- 120 m2 (approx.) of Premium Commercial Showroom in B6 Enterprise Corridor
- Showroom has direct exposure to Pacific Highway
- Ideal for Owner Occupiers & Investors
- The only showroom of