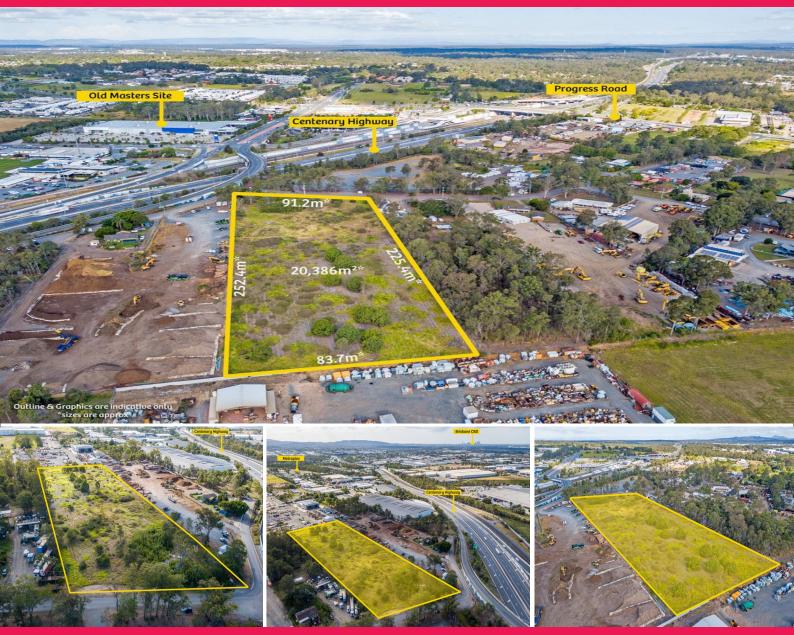

## 80 Teraba Street, Richlands QLD 4077

## Affordable Land Richlands

80 Teraba Street, has approximately 90m of frontage on 20,386sqm\* of land and provides a high profile location with the Richlands industrial precinct, approximately 14\* radial kilometres south-west of the Brisbane CBD. This location provides exceptional arterial connectivity to key thoroughfares servicing the South East Queensland region, including the Ipswich Motorway, Logan Motorway and Centenary Motorway.

 $^{\ast}$  The owner is offering great incentives to help the tenant establish the site

- \* Storage land & hardstand, perfect for transport or landscapers yard\*\*
- \* Regular shaped block
- \* Easy access to major arterials
- \* Owner wants the property leased NOW !!!