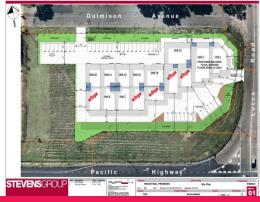

## Location, Location

Directly fronting the Pacific Highway, this is the project that you have been waiting for. Perfectly positioned on the corner of the Pacific Highway, Lucca Rd & Dulmison Avenue this is your opportunity to secure a beautifully appointed Commercial showroom with direct Highway Exposure.

Why settle for a location that offers limited exposure and access, put your business in front of one of the busiest traffic arterial on the Central Coast.

- 110 m2 (approx.) of Premium Commercial Showroom in B6 Enterprise Corridor
- Showroom has direct exposure to Pacific Highway
- Ideal for Owner Occupiers & Investors
- The only showroom of