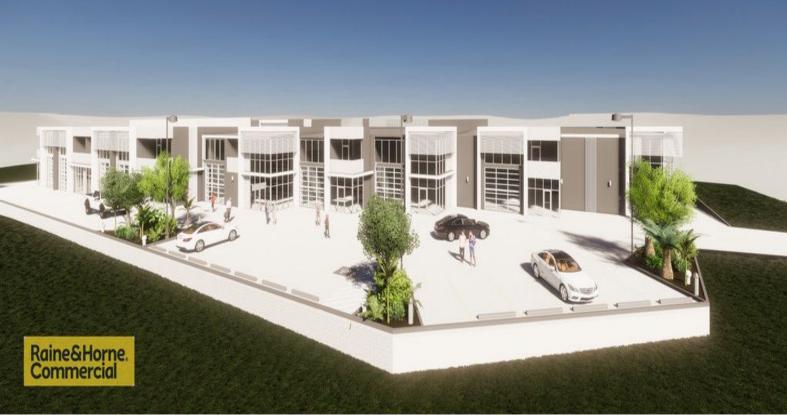

## Location, Location

Directly fronting the Pacific Highway, this is the project that you have been waiting for. Perfectly positioned on the corner of the Pacific Highway, Lucca Rd & Dulmison Avenue this is your opportunity to secure a beautifully appointed Commercial showroom with direct Highway Exposure.

Why settle for a location that offers limited exposure and access, put your business in front of one of the busiest traffic arterial on the Central Coast.

- 110 m2 (approx.) of Premium Commercial Showroom in B6 Enterprise Corridor
- Showroom has direct exposure to Pacific Highway
- Ideal for Owner Occupiers & Investors
- The only showroom of